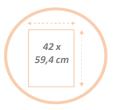

## CLICA2 A2 POSTER FRAME

Ultra practical, this frame opens and closes with a single click.

Can to be set in portrait or landscape format.

Frame adapted for a format A2 document (42 x 59,4 cm)

Quick and easy document insertion: the edges of the frame open and close in a single movement