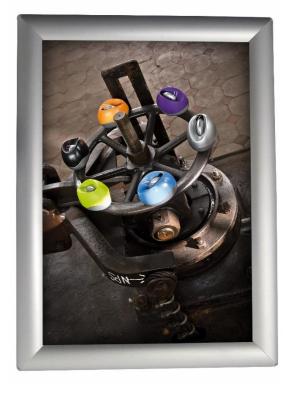

Anti-glare clear plastic window

Functional and elegant aluminium wall frame ideal for displaying a document or photo in A2 format. The frame opens and closes with a single click.

A great classic in display it will fit all your spaces