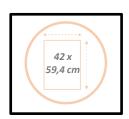

## CLICA2 A2 POSTER FRAME

Ultra practical, this frame opens and closes with a single click.

Can to be set in portrait or landscape format.

Frame adapted for a format A2 document (42 x 59,4 cm)

Quick and easy document insertion: the edges of the frame open and close in a single movement