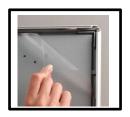

## CLICA2 A2 POSTER FRAME

Ultra practical, this frame opens and closes with a single click.

Can to be set in portrait or landscape format.

Frame adapted for a format A2 document (42 x 59,4 cm)

Quick and easy document insertion: the edges of the frame open and close in a single movement

Anti-glare clear plastic window

Functional and elegant aluminium wall frame ideal for displaying a document or photo in A2 format. The frame opens and closes with a single click.

A great classic in display it will fit all your spaces