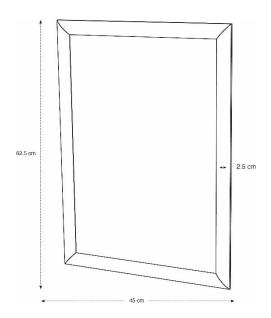

## CLICA2 A2 POSTER FRAME

Ultra practical, this frame opens and closes with a single click.

| PRODUCT FEATURES   |                                                                                        |
|--------------------|----------------------------------------------------------------------------------------|
| Code               | CLICA2                                                                                 |
| EAN                | 3129710014149                                                                          |
| Materials          | Anodised aluminium frame ABS plastic bottom Transparent plastic front panel anti-glare |
| Color              | Metal grey                                                                             |
| Product dimensions | L 61 x W 44,5 cm<br>Frame edge: 2,5 cm<br>Weight : 1,1 kg                              |
| Accessory          | 2 screws and 2 dowels included                                                         |
| Guarantee          | 2 years                                                                                |
| Origin             | French design<br>Made in the PRC                                                       |