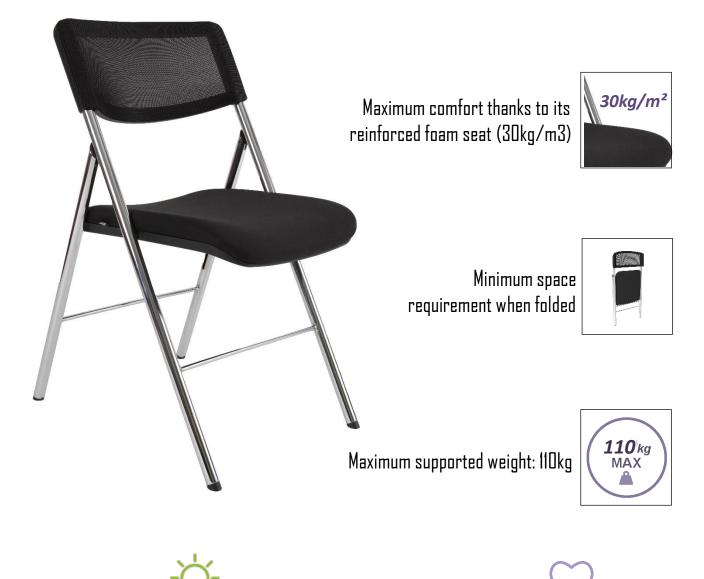

CPDIVA N Comfortable and robust folding chair

Ideal for telecommuting due to its ergonomic design and small footprint

Ergonomically designed mesh fabric that adapts to the curve of the back. Limits perspiration and allows air to pass through

The folding chair with maximum comfort! This elegant folding chair with its mesh backrest combines modernity and seating comfort. The chair is practical and simple and will fit perfectly into your working environment. Sturdy steel frame with anti-slip feet, ensuring perfect stability.

Combining style and elegance, this chair meets your ergonomic needs while offering a small footprint for storage.

Quand le beau rejoint l'utile

Ideal for telecommuting due to its ergonomic design and small footprint