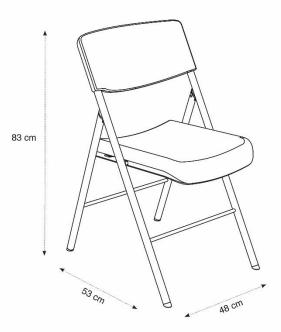

| TECHNICAL FEATURES |                               |
|--------------------|-------------------------------|
| Reference          | CPDIVA N                      |
| EAN                | 3129710015245                 |
| Materials          | Chrome steel - Mesh - Foam -  |
|                    | Polypropylene                 |
| Colour             | Black - Chrome                |
| Product Dimensions | 48 x 53 x 83 cm               |
|                    | Folded size : 6 cm            |
|                    | Weight : 6 kg                 |
| Origin             | Design and development France |
|                    | Manufacturing RPC             |
| Warranty           | 2 years                       |