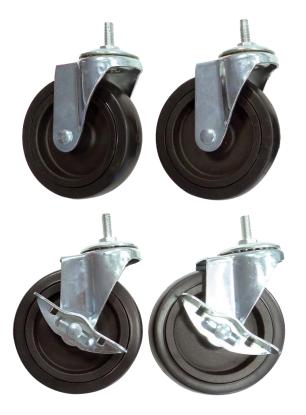

## MOBI4W Set of 4 wheels for shelves

Make your shelves mobile with these 4 wheels and move them with ease

Turn your basic shelf into a mobile shelf

4 wheels, 2 of which have brakes for optimal positioning

Easy and tool-free assembly for quick installation

To transform your basic shelf into a mobile shelf, here is the set of 4 wheels, 2 of which have a brake for optimal positioning. The assembly is quick for a safe use.

The 4 heavy-duty rubber wheels provide smooth and silent movement for your shelves.