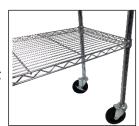

## MOBI4W Set of 4 wheels for shelves

Make your shelves mobile with these 4 wheels and move them with ease

Turn your basic shelf into a mobile shelf

4 wheels, 2 of which have brakes for optimal positioning

Easy and tool-free assembly for quick installation

To transform your basic shelf into a mobile shelf, here is the set of 4 wheels, 2 of which have a brake for optimal positioning. The assembly is quick for a safe use.