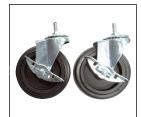

Easy and tool-free assembly for quick installation

To transform your basic shelf into a mobile shelf, here is the set of 4 wheels, 2 of which have a brake for optimal positioning. The assembly is quick for a safe use.

The 4 heavy-duty rubber wheels provide smooth and silent movement for your shelves.