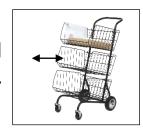

## CORCHAR 3-compartment mail trolley

The mail cart will make your life easier. Stable and easy to handle, you will save time in the distribution of your mail.

3 large capacity removable baskets that can hold up to 10 kg per basket and can accommodate packages.

The mail cart will make your life easier. Stable and easy to handle, you will save time in the distribution of your mail. It consists of 3 large capacity baskets, 4 wheels and a carrying handle.

Its plus: 4 wheels, 2 of which are ultra-resistant, making it easy to move around even on stairs.