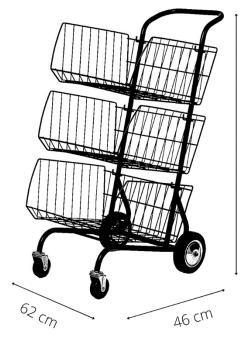

## CORCHAR 3-compartment mail trolley

The mail cart will make your life easier. Stable and easy to handle, you will save time in the distribution of your mail.

3 large capacity removable baskets that can hold up to 10 kg per basket and can accommodate packages.

## CORCHAR 3-compartment mail trolley

The mail cart will make your life easier. Stable and easy to handle, you will save time in the distribution of your mail.

| TECHNICAL FEATURES |                                   |
|--------------------|-----------------------------------|
| Reference          | CORCHAR                           |
| EAN                | 3129710008544                     |
| Material           | Sheel                             |
| Colour             | Black                             |
| Product dimensions | Dim: L. 62 x D. 46 x H. 95 cm     |
|                    | Panière: L. 46 x D. 39 x H. 22 cm |
|                    | Weight: 9,5 kg                    |
| Origin             | Design and development France     |
|                    | Manufacturing PRC                 |

95 cm