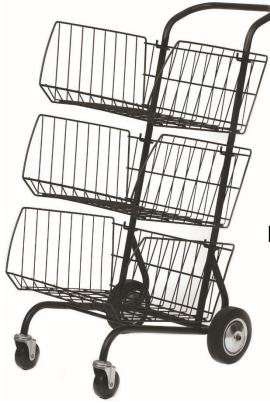

## CORCHAR 3-compartment mail trolley

The mail cart will make your life easier. Stable and easy to handle, you will save time in the distribution of your mail.

3 large capacity removable baskets that can hold up to 10 kg per basket and can accommodate packages.

4 wheels, 2 of which are heavy-duty, making it easy to move around even on stairs.

Immediate identification of the pencils thanks to its metal mesh structure.

Easy to maintain thanks to its wired structure.

The mail cart will make your life easier. Stable and easy to handle, you will save time in the distribution of your mail. It consists of 3 large capacity baskets, 4 wheels and a carrying handle.

Its plus: 4 wheels, 2 of which are ultra-resistant, making it easy to move around even on stairs.