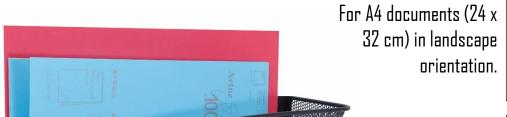

## MESHFILEMAG N Magnetic wall pocket - Black - A4

Made of metal mesh, the wall-mounted baskets are ultra-resistant and will hold A4 size documents.

Immediate document identification thanks to its metal mesh structure.

## MESHFILEMAG N Magnetic wall pocket - Black - A4

Made of metal mesh, the wall-mounted baskets are ultra-resistant and will hold A4 size documents.

| TECHNICAL FEATURES   |                               |
|----------------------|-------------------------------|
| Reference            | MESHFILEMAG N                 |
| EAN                  | 3129710012077                 |
| Materials            | Metal mesh wire               |
| Colour               | Black                         |
| Product Dimensions   | Dim.: 17 x 35 x 12 cm         |
|                      | Weight : 0,550 kg             |
| Fixations            | Magnetic                      |
| Environmental impact | 100% recyclable               |
| Origin               | Design and development France |
|                      | Manufacturing PRC             |