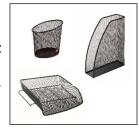

## MESHFILEMAG N Magnetic wall pocket - Black - A4

Made of metal mesh, the wall-mounted baskets are ultra-resistant and will hold A4 size documents.

Immediate document identification thanks to its metal mesh structure.

Magnetic clamp supports up to 2 kg.

Easy to maintain thanks to its wired structure.

Part of a complete range of of mesh desk accessories.

The MESHFILEMAG magnetic wall basket is elegant, solid and functional. Made of metal Mesh, the The wall-mounted basket is ultra-resistant and can hold A4 size documents. It can be fixed to the wall and can be stacked.

## MESHFILEMAG N Magnetic wall pocket - Black - A4

Made of metal mesh, the wall-mounted baskets are ultra-resistant and will hold A4 size documents.

| TECHNICAL FEATURES   |                               |
|----------------------|-------------------------------|
| Reference            | MESHFILEMAG N                 |
| EAN                  | 3129710012077                 |
| Materials            | Metal mesh wire               |
| Colour               | Black                         |
| Product Dimensions   | Dim.: 17 x 35 x 12 cm         |
|                      | Weight : 0,550 kg             |
| Fixations            | Magnetic                      |
| Environmental impact | 100% recyclable               |
| Origin               | Design and development France |
|                      | Manufacturing PRC             |