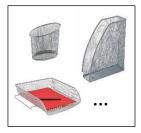

## MESHFRA M Letter tray - A4

Energise and organise your office with this metal Mesh letter tray.

For A4 documents (24 x 32 cm) in portrait orientation.

Practical, possibility of stacking the baskets

Easy to clean thanks to its wired structure

Belongs to a complete range of 20 Mesh metal accessories

The French-style letter tray is elegant, solid and functional. Made of metal Mesh, the basket is ultra resistant and will hold A4 size documents  $(24 \times 32 \text{ cm})$ .