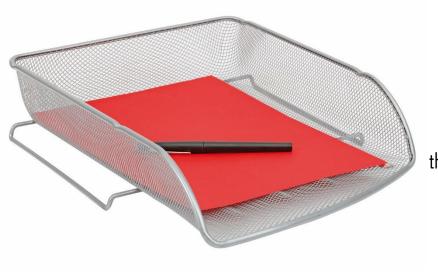

## MESHFRA M Letter tray - A4

Energise and organise your office with this metal Mesh letter tray.

For A4 documents (24 x 32 cm) in portrait orientation.

Practical, possibility of stacking the baskets

Easy to clean thanks to its wired structure

Belongs to a complete range of 20 Mesh metal accessories

The French-style letter tray is elegant, solid and functional. Made of metal Mesh, the basket is ultra resistant and will hold A4 size documents  $(24 \times 32 \text{ cm})$ .

## MESHFRA M Letter tray - A4

Energise and organise your office with this metal Mesh letter tray.

| TECHNICAL FEATURES   |                                 |
|----------------------|---------------------------------|
| Reference            | MESHFRA M                       |
| EAN                  | 3129710008957                   |
| Materials            | Metal mesh wire                 |
| Colour               | Grey metallic                   |
| Product Dimensions   | Dim.: L. 27 x W. 34 x H. 6,5 cm |
|                      | Weight: 0.365 kg                |
| Capacity             | A4 format (24x32 cm)            |
| Environmental impact | 100% recyclable                 |
| Origin               | Design and development France   |
|                      | Manufacturing PRC               |