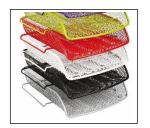

Belongs to a complete range of 20 Mesh metal accessories

The French-style letter tray is elegant, solid and functional. Made of metal Mesh, the basket is ultra resistant and will hold A4 size documents  $(24 \times 32 \text{ cm})$ .

Plus, benefit from a complete range of desk accessories to harmonise your workstation.