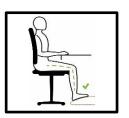

## MHFEETPET Ergonomic footrest made of 100% recycled PET material

Improves posture and blood circulation of your legs and relieves back pain. (Prevention of MSD)

**Ecological** thanks to its composition in 100% recycled PET

1 compact package for a reduced CO2 impact and 100% recyclable

A real tool for the prevention of musculoskeletal disorders (MSD), this footrest, in addition to relieving back pain, will allow you to adopt a good sitting position while facilitating blood circulation.