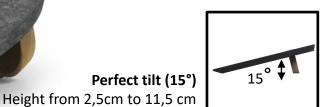

(Recycled water bottle)

Perfect tilt (15°)

# MHFEETPET Ergonomic footrest made of 100% recycled PET material

| TECHNICAL FEATURES             |                                                                                                                                                           |
|--------------------------------|-----------------------------------------------------------------------------------------------------------------------------------------------------------|
| Reference                      | MHFEETPET G                                                                                                                                               |
| EAN                            | 3129710017881                                                                                                                                             |
| Materials                      | PET (Polyethylene terephthalate / Recycled water bottle)                                                                                                  |
| Colors                         | Dark grey - Wood brown                                                                                                                                    |
| Produt dimensions              | Lenght: 40 cm                                                                                                                                             |
|                                | Width: 46 cm                                                                                                                                              |
|                                | Height: 15 cm                                                                                                                                             |
|                                | tilt : 15°                                                                                                                                                |
|                                | Weight: 0,700 Kg                                                                                                                                          |
| Norms / Standard               | DIN 4556 standard EU Directive 90/270 states that, if necessary, a footrest should be installed. The footrest must be at least 45 cm wide and 35 cm deep. |
| Assembly time                  | 1 min                                                                                                                                                     |
| Environnmental Impact          | Recycled and recyclable at 100%                                                                                                                           |
| Country of origin              | Design and developed in France - Manufactured in the PRC                                                                                                  |
| Guarantee                      | 2 years                                                                                                                                                   |
| Repairability index Spare part | 10 ALBA guarantees to supply all spare parts for 5 years (See conditions with your reseller/distributor)                                                  |