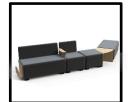

## HIZIAP1 Seater pouffe 1 seat

Choose the HIZIA range and give yourself endless possibilities to suit your needs

Pouf with 100% polyester fabric (OEKO TEX - ANTI-FIRE certified)

Solid, sturdy wooden frame 30kg/m3 polyurethane foam for optimum comfort

1 compact **package** for a reduced CO2 impact and **100%** recyclable

Discover the 1-seater pouffe from the modular range, offering infinite customisation possibilities. It can be used on its own or combined with other elements, and is available in a range of fabrics such as polyester or faux leather, with a vast choice of colours. You can also combine wooden modules to give rhythm and break up lines (armrest, table with 45° angle, document holder).

Create visually rhythmic and colourful compositions, ideal for waiting areas, lounges, reception areas, offices or hotels. Transform your spaces!

Choose the HIZIA range and give yourself endless possibilities to suit your needs