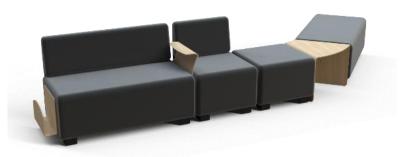

## HIZIAP1 Seater pouffe 1 seat

Choose the HIZIA range and give yourself endless possibilities to suit your needs

Pouf with 100% polyester fabric (OEKO TEX - ANTI-FIRE certified)

Solid, sturdy wooden frame 30kg/m3 polyurethane foam for optimum comfort

Can be used alone or in combination with other elements for infinite possibilities

**Easy fixing and assembly** For connecting modules together

This **product** is environmentally friendly and **100%** recyclable

1 compact **package** for a reduced CO2 impact and **100%** recyclable

Discover the 1-seater pouffe from the modular range, offering infinite customisation possibilities. It can be used on its own or combined with other elements, and is available in a range of fabrics such as polyester or faux leather, with a vast choice of colours. You can also combine wooden modules to give rhythm and break up lines (armrest, table with 45° angle, document holder).

Create visually rhythmic and colourful compositions, ideal for waiting areas, lounges, reception areas, offices or hotels. Transform your spaces!

Choose the HIZIA range and give yourself endless possibilities to suit your needs