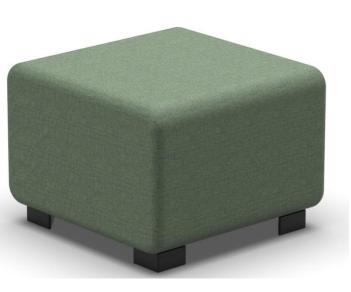

## HIZIAP1 Seater pouffe 1 seat

Choose the HIZIA range and give yourself endless possibilities to suit your needs

Pouf with 100% polyester fabric (OEKO TEX - ANTI-FIRE certified)

Solid, sturdy wooden frame 30kg/m3 polyurethane foam for optimum comfort

Can be used alone or in combination with other elements for infinite possibilities

**Easy fixing and assembly** For connecting modules together

This **product** is environmentally friendly and **100%** recyclable

1 compact **package** for a reduced CO2 impact and **100%** recyclable

Discover the 1-seater pouffe from the modular range, offering infinite customisation possibilities. It can be used on its own or combined with other elements, and is available in a range of fabrics such as polyester or faux leather, with a vast choice of colours. You can also combine wooden modules to give rhythm and break up lines (armrest, table with 45° angle, document holder).

| PRODUCT FEATURES                  |                                                           |
|-----------------------------------|-----------------------------------------------------------|
| Reference                         | HIZIAP1 V                                                 |
| EAN                               | 3129710018680                                             |
| Materials                         | Structure : wood                                          |
|                                   | Seat: Polyurethane foam (density 30kg/m3)                 |
|                                   | Fabric : 100% polyester                                   |
|                                   | Norm : OEKO TEX - ANTI FIRE                               |
| Colours                           | Green Forest                                              |
| Product dimensions                | Height: 45 (with feet)                                    |
|                                   | Foot: 4.5 cm                                              |
|                                   | Width: 60 cm                                              |
|                                   | Depth: 60 cm                                              |
|                                   | Weight: 11 kg                                             |
| Environmental impact              | 100% recyclable                                           |
| Origin                            | French design and development - Manufacturing in Portugal |
| Guarantee                         | 2 years                                                   |
| Repairability index<br>Spare part | 10                                                        |
|                                   | ALBA undertakes to supply all spare parts for 5 years     |
|                                   | (See conditions with your dealer/distributor).            |
|                                   |                                                           |
| DIMENSIONS PACKAGING              |                                                           |
| * Sales unit (1xUV) carton        | Dim. : 62 x 62 x 46 cm                                    |
|                                   | Weight: 11,5 kg                                           |
| * Master carton (1xUV)            | Dim. : 62 x 62 x 46 cm                                    |
|                                   | Weight: 11,5 kg                                           |
| Environmental impact              | 100% recyclable                                           |