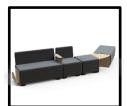

## HIZIAC2 2 seater sofa

Choose the HIZIA range and give yourself endless possibilities to suit your needs

Pouf with 100% polyester fabric (OEKO TEX - ANTI-FIRE certified)

Solid, sturdy wooden frame Seat: 30kg/m3 polyurethane foam Back: 26kg/m3 polyurethane foam

1 compact **package** for a reduced CO2 impact and **100%** recyclable

 $\bigcirc$ 

Discover the 1-seater pouffe from the modular range, offering infinite customisation possibilities. It can be used on its own or combined with other elements, and is available in a range of fabrics such as polyester or faux leather, with a vast choice of colours. You can also combine wooden modules to give rhythm and break up lines (armrest, table with 45° angle, document holder).

Create visually rhythmic and colourful compositions, ideal for waiting areas, lounges, reception areas, offices or hotels. Transform your spaces!

Choose the HIZIA range and give yourself endless possibilities to suit your needs