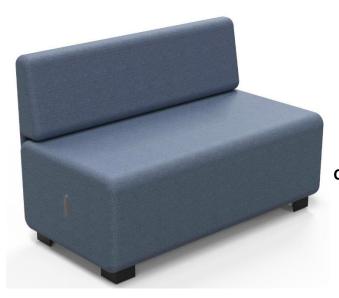

## HIZIAC2 2 seater sofa

Choose the HIZIA range and give yourself endless possibilities to suit your needs

Pouf with 100% polyester fabric (OEKO TEX - ANTI-FIRE certified)

Solid, sturdy wooden frame Seat: 30kg/m3 polyurethane foam Back: 26kg/m3 polyurethane foam

for optimum comfort

Can be used alone or in combination with other elements for infinite possibilities

**Easy fixing and assembly** For connecting modules together

This **product** is environmentally friendly and **100% recyclable** 

1 compact **package** for a reduced CO2 impact and **100%** recyclable

 $\bigcirc$ 

Discover the 1-seater pouffe from the modular range, offering infinite customisation possibilities. It can be used on its own or combined with other elements, and is available in a range of fabrics such as polyester or faux leather, with a vast choice of colours. You can also combine wooden modules to give rhythm and break up lines (armrest, table with 45° angle, document holder).

Create visually rhythmic and colourful compositions, ideal for waiting areas, lounges, reception areas, offices or hotels. Transform your spaces!

Choose the HIZIA range and give yourself endless possibilities to suit your needs