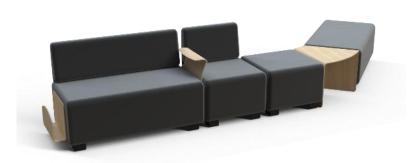

## HIZIAC2 2 seater sofa

Choose the HIZIA range and give yourself endless possibilities to suit your needs

Pouf with 100% polyester fabric (OEKO TEX - ANTI-FIRE certified)

Solid, sturdy wooden frame Seat: 30kg/m3 polyurethane foam Back: 26kg/m3 polyurethane foam

1 compact **package** for a reduced CO2 impact and **100%** recyclable

 $\bigcirc$ 

Discover the 1-seater pouffe from the modular range, offering infinite customisation possibilities. It can be used on its own or combined with other elements, and is available in a range of fabrics such as polyester or faux leather, with a vast choice of colours. You can also combine wooden modules to give rhythm and break up lines (armrest, table with 45° angle, document holder).

Create visually rhythmic and colourful compositions, ideal for waiting areas, lounges, reception areas, offices or hotels. Transform your spaces!

Choose the HIZIA range and give yourself endless possibilities to suit your needs