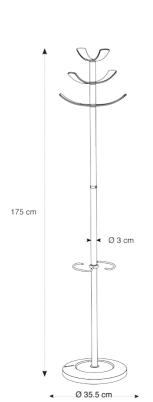

Modern and refined design for this coat stand that will fit perfectly into all your work and reception areas.

With its aerial design, the WIND coat stand is the essential accessory for your offices

| PRODUCT FEATURES        |                                                      |
|-------------------------|------------------------------------------------------|
| Reference               | PMWIND                                               |
| EAN                     | 3129710016631                                        |
| Materials               | Drum : Epoxy painted steel                           |
|                         | Pegs : Wood                                          |
|                         | Base cover : ABS                                     |
| Color                   | Black - Light wood                                   |
| Product dimensions      | Height: 175 cm                                       |
|                         | Drum: Ø3 cm                                          |
|                         | Base : Ø 35.5 cm                                     |
|                         | Weight: 8 kg                                         |
| Number of pegs          | 6 pegs                                               |
| Capacity of umbrellas   | 6                                                    |
| Base                    | Weighted - 5 kg                                      |
| Estimated assembly time | 5 minutes - Without tools or screws                  |
| Origin                  | French design and development - Manufacturing in PRC |
| Guarantee               | 2 years                                              |