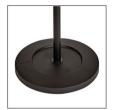

With its aerial design, the WIND coat stand is the essential accessory for your offices

6 large wooden pegs for a perfect hold and respect of the clothes

Practical umbrella stand (6)

Weighted base for optimal stability (5kg) + Water retainer

Quick and easy assembly without tools in less than 5 minutes

Compact packaging for a reduced environmental impact

Thanks to WIND, you can hang your coats, jackets and scarves and put your umbrellas in one place. This modern coat stand consists of a head with 6 wooden pegs, an umbrella stand and a weighted metal base with a water retainer.

Modern and refined design for this coat stand that will fit perfectly into all your work and reception areas.

With its aerial design, the WIND coat stand is the essential accessory for your offices

| PRODUCT FEATURES        |                                                      |
|-------------------------|------------------------------------------------------|
| Reference               | PMWIND                                               |
| EAN                     | 3129710016631                                        |
| Materials               | Drum : Epoxy painted steel                           |
|                         | Pegs : Wood                                          |
|                         | Base cover : ABS                                     |
| Color                   | Black - Light wood                                   |
| Product dimensions      | Height: 175 cm                                       |
|                         | Drum: Ø3 cm                                          |
|                         | Base : Ø 35.5 cm                                     |
|                         | Weight: 8 kg                                         |
| Number of pegs          | 6 pegs                                               |
| Capacity of umbrellas   | 6                                                    |
| Base                    | Weighted - 5 kg                                      |
| Estimated assembly time | 5 minutes - Without tools or screws                  |
| Origin                  | French design and development - Manufacturing in PRC |
| Guarantee               | 2 years                                              |