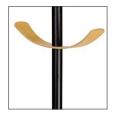

With its aerial design, the WIND coat stand is the essential accessory for your offices

6 large wooden pegs for a perfect hold and respect of the clothes

Practical umbrella stand (6)

Weighted base for optimal stability (5kg) + Water retainer

Quick and easy assembly without tools in less than 5 minutes

Compact packaging for a reduced environmental impact

Thanks to WIND, you can hang your coats, jackets and scarves and put your umbrellas in one place. This modern coat stand consists of a head with 6 wooden pegs, an umbrella stand and a weighted metal base with a water retainer.

Modern and refined design for this coat stand that will fit perfectly into all your work and reception areas.

With its aerial design, the WIND coat stand is the essential accessory for your offices

| PRODUCT FEATURES        |                                                      |
|-------------------------|------------------------------------------------------|
| Reference               | PMWIND                                               |
| EAN                     | 3129710016631                                        |
| Materials               | Drum : Epoxy painted steel                           |
|                         | Pegs : Wood                                          |
|                         | Base cover : ABS                                     |
| Color                   | Black - Light wood                                   |
| Product dimensions      | Height: 175 cm                                       |
|                         | Drum: Ø3 cm                                          |
|                         | Base : Ø 35.5 cm                                     |
|                         | Weight: 8 kg                                         |
| Number of pegs          | 6 pegs                                               |
| Capacity of umbrellas   | 6                                                    |
| Base                    | Weighted - 5 kg                                      |
| Estimated assembly time | 5 minutes - Without tools or screws                  |
| Origin                  | French design and development - Manufacturing in PRC |
| Guarantee               | 2 years                                              |