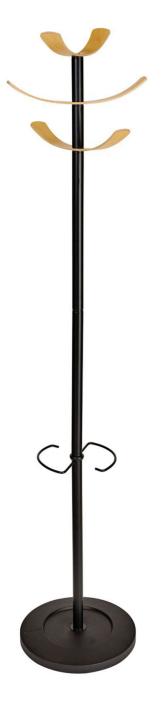

With its aerial design, the WIND coat stand is the essential accessory for your offices

6 large wooden pegs for a perfect hold and respect of the clothes

Practical umbrella stand (6)

Weighted base for optimal stability (5kg) + Water retainer

Quick and easy assembly without tools in less than 5 minutes

Compact packaging for a reduced environmental impact

Thanks to WIND, you can hang your coats, jackets and scarves and put your umbrellas in one place. This modern coat stand consists of a head with 6 wooden pegs, an umbrella stand and a weighted metal base with a water retainer.

Modern and refined design for this coat stand that will fit perfectly into all your work and reception areas.

With its aerial design, the WIND coat stand is the essential accessory for your offices

| PRODUCT FEATURES        |                                                      |
|-------------------------|------------------------------------------------------|
| Reference               | PMWIND                                               |
| EAN                     | 3129710016631                                        |
| Materials               | Drum : Epoxy painted steel                           |
|                         | Pegs : Wood                                          |
|                         | Base cover : ABS                                     |
| Color                   | Black - Light wood                                   |
| Product dimensions      | Height: 175 cm                                       |
|                         | Drum: Ø3 cm                                          |
|                         | Base : Ø 35.5 cm                                     |
|                         | Weight: 8 kg                                         |
| Number of pegs          | 6 pegs                                               |
| Capacity of umbrellas   | 6                                                    |
| Base                    | Weighted - 5 kg                                      |
| Estimated assembly time | 5 minutes - Without tools or screws                  |
| Origin                  | French design and development - Manufacturing in PRC |
| Guarantee               | 2 years                                              |