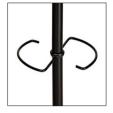

With its aerial design, the WIND coat stand is the essential accessory for your offices

6 large wooden pegs for a perfect hold and respect of the clothes

Practical umbrella stand (6)

Weighted base for optimal stability (5kg) + Water retainer

Quick and easy assembly without tools in less than 5 minutes

Compact packaging for a reduced environmental impact

Thanks to WIND, you can hang your coats, jackets and scarves and put your umbrellas in one place. This modern coat stand consists of a head with 6 wooden pegs, an umbrella stand and a weighted metal base with a water retainer.

Modern and refined design for this coat stand that will fit perfectly into all your work and reception areas.

With its aerial design, the WIND coat stand is the essential accessory for your offices

| PRODUCT FEATURES        |                                                      |
|-------------------------|------------------------------------------------------|
| Reference               | PMWIND                                               |
| EAN                     | 3129710016631                                        |
| Materials               | Drum : Epoxy painted steel                           |
|                         | Pegs : Wood                                          |
|                         | Base cover : ABS                                     |
| Color                   | Black - Light wood                                   |
| Product dimensions      | Height: 175 cm                                       |
|                         | Drum: Ø3 cm                                          |
|                         | Base : Ø 35.5 cm                                     |
|                         | Weight: 8 kg                                         |
| Number of pegs          | 6 pegs                                               |
| Capacity of umbrellas   | 6                                                    |
| Base                    | Weighted - 5 kg                                      |
| Estimated assembly time | 5 minutes - Without tools or screws                  |
| Origin                  | French design and development - Manufacturing in PRC |
| Guarantee               | 2 years                                              |