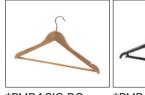

r information       | 4 casters (brake system on two)                      |
| Estimated assembly time | 5 minutes - Without tools and screws                 |
| Origin                  | French design and development - Manufacturing in PRC |
| Guarantee               | 2 years                                              |

| PACKAGING DIMENSIONS    |                                          |
|-------------------------|------------------------------------------|
| * Sales unit (x1SU) box | Dim. : L. 93 cm x W. 36.5 cm x H. 7.5 cm |
|                         | Weight: 8.35 kg                          |
| * Box master (x1SU)     | Dim. : L. 93 cm x W. 36.5 cm x H. 7.5 cm |
|                         | Weight: 8.35 kg                          |









## Find our collection of hangers:





\*PMBASIC BO



\*PMBASIC PL



168 cm 89 cm