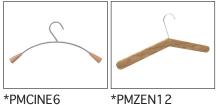

her information       | 4 casters (brake system on two)                      |
| Estimated assembly time | 5 minutes - Without tools and screws                 |
| Origin                  | French design and development - Manufacturing in PRC |
| Guarantee               | 2 years                                              |

| PACKAGING DIMENSIONS    |                                          |
|-------------------------|------------------------------------------|
| * Sales unit (x1SU) box | Dim. : L. 93 cm x W. 36.5 cm x H. 7.5 cm |
|                         | Weight: 8.35 kg                          |
| * Box master (x1SU)     | Dim. : L. 93 cm x W. 36.5 cm x H. 7.5 cm |
|                         | Weight: 8.35 kg                          |









## Find our collection of hangers:





\*PMBASIC BO



\*PMBASIC PL



168 cm 89 cm