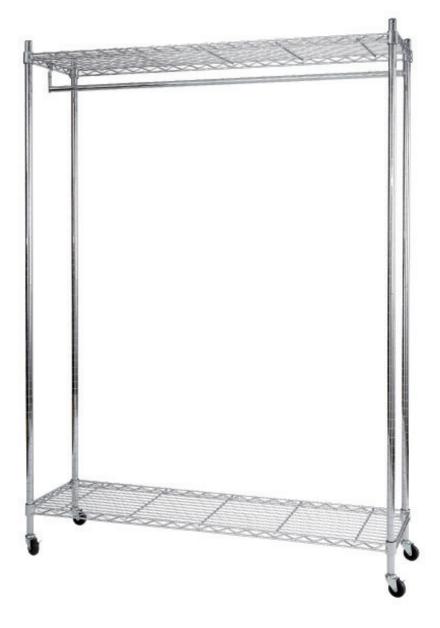

Elegant, functional and mobile, the MOBI garment rack is the essential accessory for your reception areas.

High hanging capacity (about 30 clothes -90 cm hanging bar)

2 shelves for bags and accessories (Max. weight 70 kg per shelf)

4 casters (2 with brakes) for more mobility

Quick assembly without tools in less than 5 minutes

Compact packaging to reduce the environmental impact

In addition to its pure design and robustness, the Mobi mobile garment rack consists of a hanging bar that can hold up to 30 clothes, two shelves for your bags and luggage and 4 wheels.

With a chrome finish, the Mobi garment rack is the essential accessory you need to organize your workspaces (offices, open space, reception...)

Elegant, functional and mobile, the MOBI garment rack is the essential accessory for your reception areas.

| PRODUCT FEATURES        |                                                      |
|-------------------------|------------------------------------------------------|
| Reference               | РММОВІ                                               |
| EAN                     | 3129710015146                                        |
| Materials               | Structure : Chromed steel                            |
|                         | Casters : Rubber                                     |
|                         | Hangers : Wood                                       |
| Color                   | Chrome                                               |
| Product dimensions      | H. 165 cm x L. 90 cm x D. 35 cm                      |
|                         | Weight: 7.75 kg                                      |
| Hanging capacity        | Max. 30 hangers + 2 storage shelfs                   |
| Other information       | 4 casters (brake system on two)                      |
| Estimated assembly time | 5 minutes - Without tools and screws                 |
| Origin                  | French design and development - Manufacturing in PRC |
| Guarantee               | 2 years                                              |