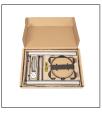

| PACKAGING DIMENSIONS    |                                          |
|-------------------------|------------------------------------------|
| * Sales unit (x1SU) box | Dim. : L. 93 cm x W. 36.5 cm x H. 7.5 cm |
|                         | Weight: 8.35 kg                          |
| * Box master (x1SU)     | Dim. : L. 93 cm x W. 36.5 cm x H. 7.5 cm |
|                         | Weight: 8.35 kg                          |