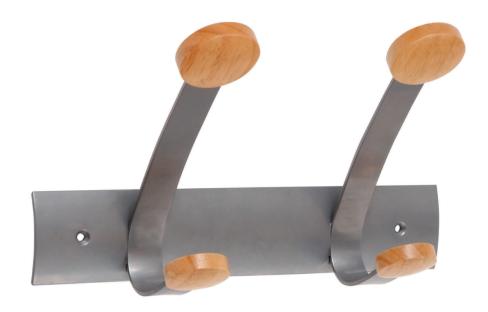

Practical and robust, the PMV2 wall peg is the accessory to have in your shared or personal spaces

2 double wooden pegs with rounded shape for a perfect respect of the clothes

Robust structure and strong pegs (Can support up to 10 kg per peg)

Fixing system provided

The PMV2 wall peg with its sober and elegant design is the accessory to have in your work environment / shared space. It consists of a steel structure, two double wooden pegs and screws provided for easy fixing.

The PMV2 wall peg will fit into all your collective, work and reception areas. Also, its juxtaposable structure allows to form lines of pegs.

Practical and robust, the PMV2 wall peg is the accessory to have in your shared or personal spaces

| PRODUCT FEATURES   |                                                      |
|--------------------|------------------------------------------------------|
| Reference          | PMV2                                                 |
| EAN                | 3129710013128                                        |
| Materials          | Structure : Epoxy painted steel                      |
|                    | Pegs : Wood                                          |
| Color              | Silver grey - Wood                                   |
| Product dimensions | L. 30 cm x W. 17.5 x D.11 cm                         |
|                    | Weight: 0.600 kg                                     |
| Number of pegs     | 2 double Pegs (4)                                    |
| Maximum load       | 5 kg /peg                                            |
| Fixing system      | Screws (included)                                    |
| Origin             | French design and development - Manufacturing in PRC |
| Guarantee          | 2 years                                              |