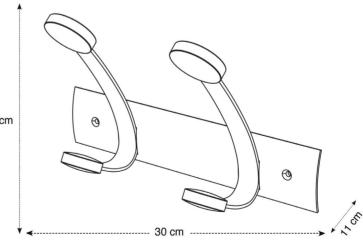

| PRODUCT FEATURES   |                                                      |
|--------------------|------------------------------------------------------|
| Reference          | PMV2                                                 |
| EAN                | 3129710013128                                        |
| Materials          | Structure : Epoxy painted steel                      |
|                    | Pegs : Wood                                          |
| Color              | Silver grey - Wood                                   |
| Product dimensions | L. 30 cm x W. 17.5 x D.11 cm                         |
|                    | Weight: 0.600 kg                                     |
| Number of pegs     | 2 double Pegs (4)                                    |
| Maximum load       | 5 kg /peg                                            |
| Fixing system      | Screws (included)                                    |
| Origin             | French design and development - Manufacturing in PRC |
| Guarantee          | 2 years                                              |