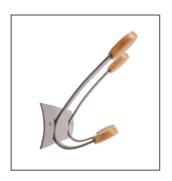

Practical and robust, the PMV2 wall peg is the accessory to have in your shared or personal spaces

2 double wooden pegs with rounded shape for a perfect respect of the clothes

Robust structure and strong pegs (Can support up to 10 kg per peg)

Fixing system provided

The PMV2 wall peg with its sober and elegant design is the accessory to have in your work environment / shared space. It consists of a steel structure, two double wooden pegs and screws provided for easy fixing.

| PRODUCT FEATURES   |                                                      |
|--------------------|------------------------------------------------------|
| Reference          | PMV2                                                 |
| EAN                | 3129710013128                                        |
| Materials          | Structure : Epoxy painted steel                      |
|                    | Pegs : Wood                                          |
| Color              | Silver grey - Wood                                   |
| Product dimensions | L. 30 cm x W. 17.5 x D.11 cm                         |
|                    | Weight: 0.600 kg                                     |
| Number of pegs     | 2 double Pegs (4)                                    |
| Maximum load       | 5 kg /peg                                            |
| Fixing system      | Screws (included)                                    |
| Origin             | French design and development - Manufacturing in PRC |
| Guarantee          | 2 years                                              |