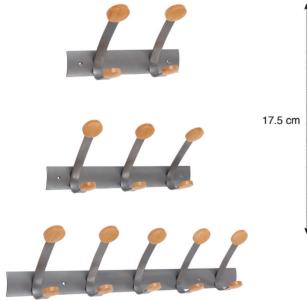

Practical and robust, the PMV2 wall peg is the accessory to have in your shared or personal spaces

2 double wooden pegs with rounded shape for a perfect respect of the clothes

Robust structure and strong pegs (Can support up to 10 kg per peg)

The PMV2 wall peg will fit into all your collective, work and reception areas. Also, its juxtaposable structure allows to form lines of pegs.

Practical and robust, the PMV2 wall peg is the accessory to have in your shared or personal spaces

| PRODUCT FEATURES   |                                                      |
|--------------------|------------------------------------------------------|
| Reference          | PMV2                                                 |
| EAN                | 3129710013128                                        |
| Materials          | Structure : Epoxy painted steel                      |
|                    | Pegs : Wood                                          |
| Color              | Silver grey - Wood                                   |
| Product dimensions | L. 30 cm x W. 17.5 x D.11 cm                         |
|                    | Weight: 0.600 kg                                     |
| Number of pegs     | 2 double Pegs (4)                                    |
| Maximum load       | 5 kg /peg                                            |
| Fixing system      | Screws (included)                                    |
| Origin             | French design and development - Manufacturing in PRC |
| Guarantee          | 2 years                                              |