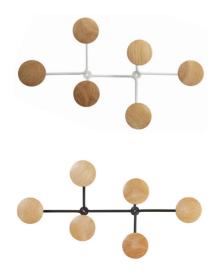

SIX STYLISH WALL PEG

Give style to your office with this wall peg with its sleek lines and Scandinavian style

6 large wooden pegs with a rounded shape for a perfect respect of the clothes.

Robust structure and strong pegs (Can support up to 5 kg per peg)

|--|

Fixing system provided

With its mix of wood/metal materials, the SIX wall peg will give style to your work, reception areas...

SIX STYLISH WALL PEG

## Give style to your office with this wall peg with its sleek lines and Scandinavian style

| PRODUCT FEATURES   |                                                      |
|--------------------|------------------------------------------------------|
| Reference          | PMSIX N                                              |
| EAN                | 3129710016426                                        |
| Materials          | Structure : Epoxy painted steel                      |
|                    | Pegs : Wood                                          |
| Color              | Black - Light wood                                   |
| Product dimensions | L. 59.6 cm x W. 35.6 x D.8 cm                        |
|                    | Pegs : 9 cm                                          |
|                    | Weight : 1.2 kg                                      |
| Number of pegs     | 6                                                    |
| Maximum load       | 5 kg /peg                                            |
| Fixing system      | Screws (included)                                    |
| Origin             | French design and development - Manufacturing in PRC |
| Guarantee          | 2 years                                              |

EXISTING DESIGN :

35,6 cm