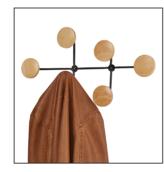

SIX STYLISH WALL PEG

Give style to your office with this wall peg with its sleek lines and Scandinavian style

6 large wooden pegs with a rounded shape for a perfect respect of the clothes.

Robust structure and strong pegs (Can support up to 5 kg per peg)

|--|

Fixing system provided

With its mix of wood/metal materials, the SIX wall peg will give style to your work, reception areas...

SIX STYLISH WALL PEG