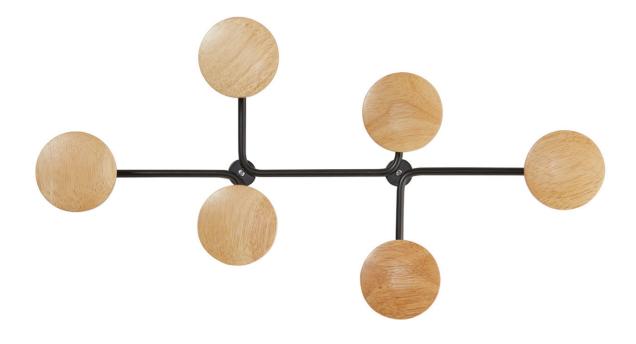

SIX STYLISH WALL PEG

Give style to your office with this wall peg with its sleek lines and Scandinavian style

6 large wooden pegs with a rounded shape for a perfect respect of the clothes.

Robust structure and strong pegs (Can support up to 5 kg per peg)

|--|

Fixing system provided

With its mix of wood/metal materials, the SIX wall peg will give style to your work, reception areas...

SIX STYLISH WALL PEG

## Give style to your office with this wall peg with its sleek lines and Scandinavian style

| PRODUCT FEATURES   |                                                      |
|--------------------|------------------------------------------------------|
| Reference          | PMSIX N                                              |
| EAN                | 3129710016426                                        |
| Materials          | Structure : Epoxy painted steel                      |
|                    | Pegs : Wood                                          |
| Color              | Black - Light wood                                   |
| Product dimensions | L. 59.6 cm x W. 35.6 x D.8 cm                        |
|                    | Pegs : 9 cm                                          |
|                    | Weight : 1.2 kg                                      |
| Number of pegs     | 6                                                    |
| Maximum load       | 5 kg /peg                                            |
| Fixing system      | Screws (included)                                    |
| Origin             | French design and development - Manufacturing in PRC |
| Guarantee          | 2 years                                              |