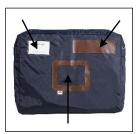

## POCSOUGM B

The biggest model waterproof mailing bag!

Ideal for mailings shipments

Waterproof blue polyester material

Sender and receiver window Stamping location (leather)

Guaranteed security with security eyelets to block the opening with seals (not supplied)

Its advantages: its impermeability guarantees the good conservation of the contents and the possibility of securing the pouch thanks to two security eyelets to place a sealed plastic tab.