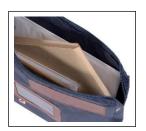

## POCSOUGM B

The biggest model waterproof mailing bag!

Ideal for mailings shipments

Waterproof blue polyester material

Sender and receiver window Stamping location (leather)

Guaranteed security with security eyelets to block the opening with seals (not supplied)

Its advantages: its impermeability guarantees the good conservation of the contents and the possibility of securing the pouch thanks to two security eyelets to place a sealed plastic tab.