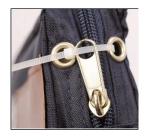

## POCSOUGM B

The biggest model waterproof mailing bag!

Ideal for mailings shipments

Waterproof blue polyester material

Sender and receiver window Stamping location (leather)

Guaranteed security with security eyelets to block the opening with seals (not supplied)

Its advantages: its impermeability guarantees the good conservation of the contents and the possibility of securing the pouch thanks to two security eyelets to place a sealed plastic tab.