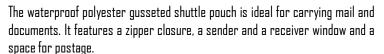

## POCSOUGM B

The biggest model waterproof mailing bag!

Ideal for mailings shipments

Waterproof blue polyester material

Sender and receiver window Stamping location (leather)

Guaranteed security with security eyelets to block the opening with seals (not supplied)

Its advantages: its impermeability guarantees the good conservation of the contents and the possibility of securing the pouch thanks to two security eyelets to place a sealed plastic tab.