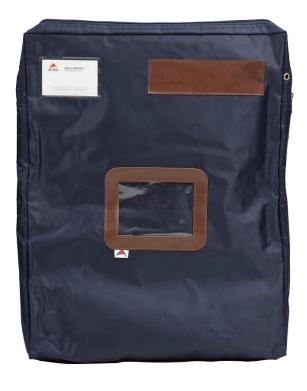

## POCSOUGM B

The biggest model waterproof mailing bag!

Ideal for mailings shipments

Waterproof blue polyester material

Sender and receiver window Stamping location (leather)

Guaranteed security with security eyelets to block the opening with seals (not supplied)

Its advantages: its impermeability guarantees the good conservation of the contents and the possibility of securing the pouch thanks to two security eyelets to place a sealed plastic tab.

## POCSOUGM B

The biggest model waterproof mailing bag!

| TECHNICAL FEATURES        |                                             |
|---------------------------|---------------------------------------------|
| Reference                 | POCSOUGM B                                  |
| EAN                       | 3129710004843                               |
| Material                  | Polyester                                   |
| Colour                    | Blue                                        |
| Product dimensions        | Dim.: 40 x 50 x 5 cm                        |
|                           | Weight : 0,150 kg                           |
| Accessories & consumables | Security seals (not supplied) ref : LANG250 |
| Environmental impact      | 0% recyclable                               |
| Liviloiiiieittai iiipaet  | ,                                           |
| Origin                    | Design and development France               |
|                           | Manufacturing PRC                           |