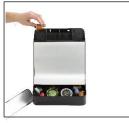

## 4 vertical compartments to sort the pods by variety and identify them at a glance at a glance.

belongs to the Rendez-vous range, entirely dedicated to coffee breaks.

This coffee-break accessory

Elegant and functional, the Rendez-vous capsule dispenser will bring conviviality and modernity to your workspace or reception area. Universal, the Rendez-vous Pod is compatible with all capsules on the market