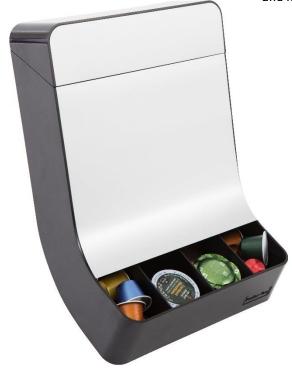

## **RDVPOD** Capsule dispenser

Elegant and functional, the Rendez-vous capsule dispenser will bring friendliness and modernity to your workspace.

## 4 vertical compartments to sort the pods by variety and identify them at a glance at a glance.

belongs to the Rendez-vous range, entirely dedicated to coffee breaks.

This coffee-break accessory

Elegant and functional, the Rendez-vous capsule dispenser will bring conviviality and modernity to your workspace or reception area. Universal, the Rendez-vous Pod is compatible with all capsules on the market