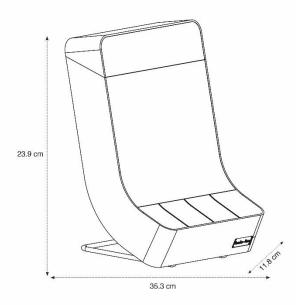

## **RDVPOD** Capsule dispenser

Elegant and functional, the Rendez-vous capsule dispenser will bring friendliness and modernity to your workspace.

| TECHNICAL FEATURES        |                                   |
|---------------------------|-----------------------------------|
| Reference                 | RDVPOD                            |
| EAN                       | 3129710015412                     |
| Materials                 | Aluminium brossé & ABS noir       |
| Colour                    | Noir - Gris métalissé             |
| Product Dimensions        | Dim: L.35,3 x l.11,8 x H. 23,9 cm |
|                           | Weight : N/A Kg                   |
| Accessories & consumables | 4 vertical compartments for pods  |
| Environmental impact      | N/A                               |
| Origin                    | Design and development France     |
|                           | Manufacturing PRC                 |