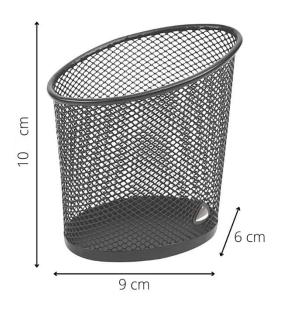

## 

The simple and elegant penholder to design your workspace

| TECHNICAL FEATURES   |                               |
|----------------------|-------------------------------|
| Reference            | MESHCUP P                     |
| EAN                  | 3129710012909                 |
| Materials            | Metal mesh wire               |
| Colour               | Purple                        |
| Product Dimensions   | Dim.: 9 x 6 x 10 cm           |
|                      | Weight: 0.070 kg              |
| Environmental impact | 100% recyclable               |
| Origin               | Design and development France |
|                      | Manufacturing PRC             |