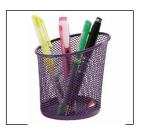

## MESHCUP P Mesh metal penholder

The simple and elegant penholder to design your workspace

Easy to identify items thanks to its Mesh metal structure

Large capacity container (40 pens)

Easy to clean thanks to its wired structure

Belongs to a complete range of 20 Mesh metal accessories

Elegant and stylish, keep your desk perfectly tidy and organized with this heavy-duty metal mesh pencil cup with a large capacity.

An ideal product to organize your office, practical and easy to clean. Key feature, get a full range of desk accessories to harmonize your workstation.