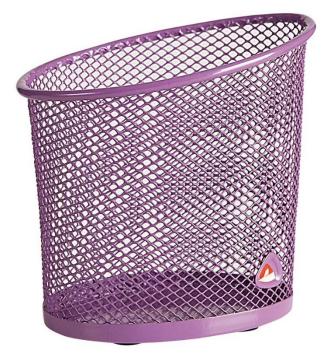

## MESHCUP P Mesh metal penholder

The simple and elegant penholder to design your workspace

Easy to identify items thanks to its Mesh metal structure

Large capacity container (40 pens)

Easy to clean thanks to its wired structure

## 

The simple and elegant penholder to design your workspace

| TECHNICAL FEATURES   |                               |
|----------------------|-------------------------------|
| Reference            | MESHCUP P                     |
| EAN                  | 3129710012909                 |
| Materials            | Metal mesh wire               |
| Colour               | Purple                        |
| Product Dimensions   | Dim.: 9 x 6 x 10 cm           |
|                      | Weight: 0.070 kg              |
| Environmental impact | 100% recyclable               |
| Origin               | Design and development France |
|                      | Manufacturing PRC             |