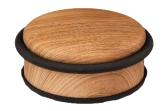

## **DOORSTOP** Door block - Steel and elastomer ballast

To lock your doors in the open position with this wood finishing door stop

Weighted base and non-slip sole for good stability. Elastomer ring to protect the door.

Can be placed on the floor and does not require any special fixing.

Ballasted in steel and elastomer, the doorstop is an elegant solution for blocking your doors in the open position. In the open position. This original doorstop provides optimum protection for doors as well as protection of doors and partitions.

Fits all types of doors and flooring. Wood finishing edition for a discreet touch on your wood floor