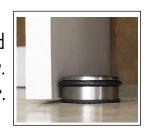

## **DOORSTOP** Door block - Steel and elastomer ballast

To lock your doors in the open position with this wood finishing door stop

Weighted base and non-slip sole for good stability. Elastomer ring to protect the door.

Can be placed on the floor and does not require any special fixing.

Ballasted in steel and elastomer, the doorstop is an elegant solution for blocking your doors in the open position. In the open position. This original doorstop provides optimum protection for doors as well as protection of doors and partitions.

Fits all types of doors and flooring. Wood finishing edition for a discreet touch on your wood floor