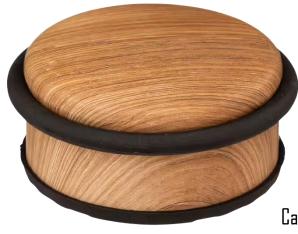

## **DOORSTOP** Door block - Steel and elastomer ballast

To lock your doors in the open position with this wood finishing door stop

Weighted base and non-slip sole for good stability. Elastomer ring to protect the door.

Can be placed on the floor and does not require any special fixing.

Ballasted in steel and elastomer, the doorstop is an elegant solution for blocking your doors in the open position. In the open position. This original doorstop provides optimum protection for doors as well as protection of doors and partitions.

Fits all types of doors and flooring. Wood finishing edition for a discreet touch on your wood floor

## **DOORSTOP** Door block - Steel and elastomer ballast

To lock your doors in the open position with this wood finishing door stop

| TECHNICAL FEATURES   |                               |
|----------------------|-------------------------------|
| Reference            | DOORSTOP W                    |
| EAN                  | 3129710017850                 |
| Materials            | Steel and elastomer           |
| Colour               | Wood - Black                  |
| Product Dimensions   | Dim. : Ø 9 x H. 4 cm          |
|                      | Weight: 1 kg                  |
| Environmental impact | 100% recyclable               |
| Origin               | Design and development France |
|                      | Manufacturing PRC             |