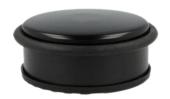

## **DOORSTOP** Door block - Steel and elastomer ballast

To lock your doors in the open position with this wood finishing door stop

Weighted base and non-slip sole for good stability. Elastomer ring to protect the door.

Can be placed on the floor and does not require any special fixing.

Ballasted in steel and elastomer, the doorstop is an elegant solution for blocking your doors in the open position. In the open position. This original doorstop provides optimum protection for doors as well as protection of doors and partitions.

Fits all types of doors and flooring. Wood finishing edition for a discreet touch on your wood floor