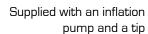

| PRODUCT FEATURES   |                                                                                            |
|--------------------|--------------------------------------------------------------------------------------------|
| Reference          | MHBALL B                                                                                   |
| EAN                | 3129710017218                                                                              |
| Materials          | Balloon : PVC<br>Thickness: 1200 microns                                                   |
|                    | Cover: Polyester fabric<br>Thickness: O.6mm - 1200 denier<br>Double stitched - Denim style |
| Colors             | Blue duck                                                                                  |
| Product dimensions | Diam Ø 65 cm                                                                               |
|                    | Weight : 1.5 kg                                                                            |
| Inflation system   | Inflation pump + tip included                                                              |
| Standard           | EN71-3                                                                                     |
|                    | Anti-Burst test                                                                            |
| Maximum load       | 120 Kg                                                                                     |
| Other information  | Tumbler function (stabilises the ball without the user on it)                              |
|                    | Zipper closure                                                                             |
| Guarantee          | 2 years                                                                                    |