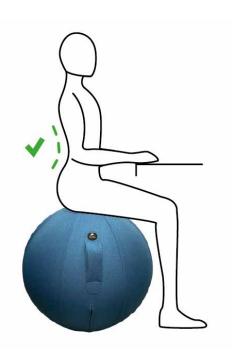

## BALL ERGONOMIC BALL

Adopt a dynamic sitting position by strengthening the deep muscles of the back and abdominal belt

Resistant and antiburst PVC ball

A handle to transport the ball easily (1 200 microns)

Function of stabilizing the ball

to prevent it from rolling

Removable and machine washable cover (ep. 0,6 mm - 1 200 deniers) (double seam - jeans style)

MHBALL B

MHBALL N MHBALL J MHBALL G

The ergonomic and practical seat balloon is an alternative to traditional chairs. A real tool for the prevention of musculoskeletal disorders (MSDs). It will allow you to adopt a good back position while strengthening the trunk and abdominal belt muscles..

With a cool and original design, the seat balloon will give style to your different workspaces. Practical, you can share it with colleagues and/ or take it with you wherever you want.

Adopt a dynamic sitting position by strengthening the deep muscles of the back and abdominal belt