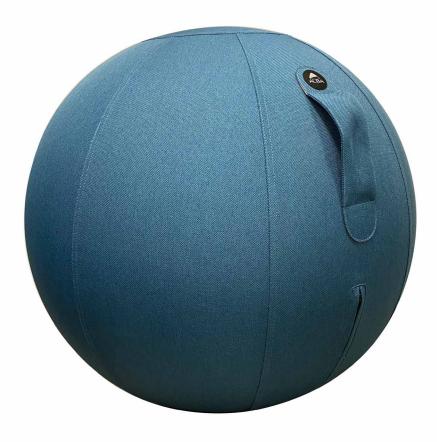

## BALL ERGONOMIC BALL

Adopt a dynamic sitting position by strengthening the deep muscles of the back and abdominal belt

Resistant and antiburst PVC ball

A handle to transport the ball easily (1 200 microns)

Function of stabilizing the ball

to prevent it from rolling

Removable and machine washable cover (ep. 0,6 mm - 1 200 deniers) (double seam - jeans style)

MHBALL B

MHBALL N MHBALL J MHBALL G

The ergonomic and practical seat balloon is an alternative to traditional chairs. A real tool for the prevention of musculoskeletal disorders (MSDs). It will allow you to adopt a good back position while strengthening the trunk and abdominal belt muscles..

With a cool and original design, the seat balloon will give style to your different workspaces. Practical, you can share it with colleagues and/ or take it with you wherever you want.

Adopt a dynamic sitting position by strengthening the deep muscles of the back and abdominal belt

| PRODUCT FEATURES   |                                                                                            |
|--------------------|--------------------------------------------------------------------------------------------|
| Reference          | MHBALL B                                                                                   |
| EAN                | 3129710017218                                                                              |
| Materials          | Balloon : PVC<br>Thickness: 1200 microns                                                   |
|                    | Cover: Polyester fabric<br>Thickness: O.6mm - 1200 denier<br>Double stitched - Denim style |
| Colors             | Blue duck                                                                                  |
| Product dimensions | Diam Ø 65 cm                                                                               |
|                    | Weight : 1.5 kg                                                                            |
| Inflation system   | Inflation pump + tip included                                                              |
| Standard           | EN71-3                                                                                     |
|                    | Anti-Burst test                                                                            |
| Maximum load       | 120 Kg                                                                                     |
| Other information  | Tumbler function (stabilises the ball without the user on it)                              |
|                    | Zipper closure                                                                             |
| Guarantee          | 2 years                                                                                    |