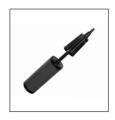

| PRODUCT FEATURES   |                                                                                            |
|--------------------|--------------------------------------------------------------------------------------------|
| Reference          | MHBALL B                                                                                   |
| EAN                | 3129710017218                                                                              |
| Materials          | Balloon : PVC<br>Thickness: 1200 microns                                                   |
|                    | Cover: Polyester fabric<br>Thickness: O.6mm - 1200 denier<br>Double stitched - Denim style |
| Colors             | Blue duck                                                                                  |
| Product dimensions | Diam Ø 65 cm                                                                               |
|                    | Weight : 1.5 kg                                                                            |
| Inflation system   | Inflation pump + tip included                                                              |
| Standard           | EN71-3                                                                                     |
|                    | Anti-Burst test                                                                            |
| Maximum load       | 120 Kg                                                                                     |
| Other information  | Tumbler function (stabilises the ball without the user on it)                              |
|                    | Zipper closure                                                                             |
| Guarantee          | 2 years                                                                                    |