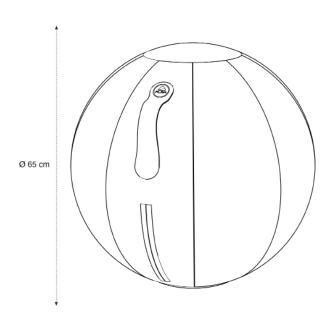

| PRODUCT FEATURES   |                                                                                            |
|--------------------|--------------------------------------------------------------------------------------------|
| Reference          | MHBALL B                                                                                   |
| EAN                | 3129710017218                                                                              |
| Materials          | Balloon : PVC<br>Thickness: 1200 microns                                                   |
|                    | Cover: Polyester fabric<br>Thickness: O.6mm - 1200 denier<br>Double stitched - Denim style |
| Colors             | Blue duck                                                                                  |
| Product dimensions | Diam Ø 65 cm                                                                               |
|                    | Weight : 1.5 kg                                                                            |
| Inflation system   | Inflation pump + tip included                                                              |
| Standard           | EN71-3                                                                                     |
|                    | Anti-Burst test                                                                            |
| Maximum load       | 120 Kg                                                                                     |
| Other information  | Tumbler function (stabilises the ball without the user on it)                              |
|                    | Zipper closure                                                                             |
| Guarantee          | 2 years                                                                                    |