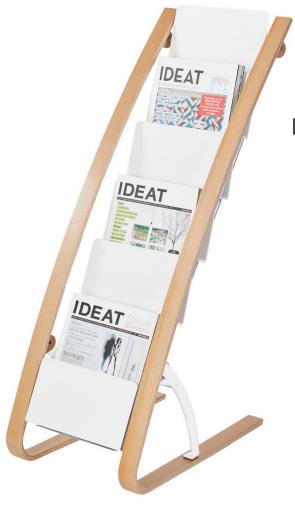

## DDEXP06W

Displays with style

Highlight your reception areas with this Scandinavian-style display mixing colors and materials.

Mix of 2 materials combination for more style (Wood and ABS)

Large compartment for 6 documents (24 x 32 cm documents) (Thickness 4 cm)

Perfect stability thanks to its wide base and 4 anti-slip pads

Quick and easy assembly system
(Fixing kit supplied)
Small packaging improvement for
less CO2 emissions

The DDEXPOW display is the ideal accessory for displaying magazines or brochures in your lobby. Practical, you will be able to display your A4 documents in 6 compartments.

Combining style and elegance, this modern design display with its mix of materials will fit perfectly in your reception and work areas.

## DDEXPOSW Displays with style

Highlight your reception areas with this Scandinavian-style display mixing colors and materials.

| PRODUCT FEATURES        |                                                       |
|-------------------------|-------------------------------------------------------|
| Code                    | DDEXPOGW BC                                           |
| EAN                     | 3129710016945                                         |
| Materials               | Frame : Wood - Steel                                  |
|                         | Compartments : ABS                                    |
| Calor                   | White - Wood                                          |
| Product dimensions      | W 34 x D 50 x H 93 cm<br>Compartments : W 24 x D 4 cm |
|                         | Weight : 5,20 kg                                      |
| Number of compartment   | 6 (Format 24x32 cm - Thickness 4 cm)                  |
| Estimated assembly time | 10 mins (Screws supplied )                            |
| Guarantee               | 2 years                                               |
| Origin                  | French design<br>Made in the PRC                      |