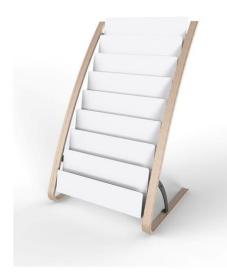

## DDEXP06W

Displays with style

Highlight your reception areas with this Scandinavian-style display mixing colors and materials.

Mix of 2 materials combination for more style (Wood and ABS)

Large compartment for 6 documents (24 x 32 cm documents) (Thickness 4 cm)

Perfect stability thanks to its wide base and 4 anti-slip pads

Quick and easy assembly system
(Fixing kit supplied)
Small packaging improvement for
less CO2 emissions

The DDEXPOW display is the ideal accessory for displaying magazines or brochures in your lobby. Practical, you will be able to display your A4 documents in 6 compartments.

Combining style and elegance, this modern design display with its mix of materials will fit perfectly in your reception and work areas.

## DDEXPOSW Displays with style

Highlight your reception areas with this Scandinavian-style display mixing colors and materials.

| PRODUCT FEATURES        |                                                       |
|-------------------------|-------------------------------------------------------|
| Code                    | DDEXPOGW BC                                           |
| EAN                     | 3129710016945                                         |
| Materials               | Frame : Wood - Steel                                  |
|                         | Compartments : ABS                                    |
| Calor                   | White - Wood                                          |
| Product dimensions      | W 34 x D 50 x H 93 cm<br>Compartments : W 24 x D 4 cm |
|                         | Weight : 5,20 kg                                      |
| Number of compartment   | 6 (Format 24x32 cm - Thickness 4 cm)                  |
| Estimated assembly time | 10 mins (Screws supplied )                            |
| Guarantee               | 2 years                                               |
| Origin                  | French design<br>Made in the PRC                      |