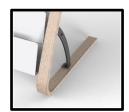

Perfect stability thanks to its wide base and 4 anti-slip pads

Quick and easy assembly system
(Fixing kit supplied)
Small packaging improvement for
less CO2 emissions

The DDEXPOW display is the ideal accessory for displaying magazines or brochures in your lobby. Practical, you will be able to display your A4 documents in 6 compartments.