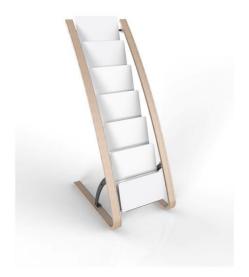

## DDEXP06W

Displays with style

Highlight your reception areas with this Scandinavian-style display mixing colors and materials.

Mix of 2 materials combination for more style (Wood and ABS)

Large compartment for 6 documents (24 x 32 cm documents) (Thickness 4 cm)

Perfect stability thanks to its wide base and 4 anti-slip pads

Quick and easy assembly system
(Fixing kit supplied)
Small packaging improvement for
less CO2 emissions

The DDEXPOW display is the ideal accessory for displaying magazines or brochures in your lobby. Practical, you will be able to display your A4 documents in 6 compartments.

Combining style and elegance, this modern design display with its mix of materials will fit perfectly in your reception and work areas.

## DDEXPOSW Displays with style

Highlight your reception areas with this Scandinavian-style display mixing colors and materials.

| PRODUCT FEATURES        |                                                       |
|-------------------------|-------------------------------------------------------|
| Code                    | DDEXPOGW BC                                           |
| EAN                     | 3129710016945                                         |
| Materials               | Frame : Wood - Steel                                  |
|                         | Compartments : ABS                                    |
| Calor                   | White - Wood                                          |
| Product dimensions      | W 34 x D 50 x H 93 cm<br>Compartments : W 24 x D 4 cm |
|                         | Weight : 5,20 kg                                      |
| Number of compartment   | 6 (Format 24x32 cm - Thickness 4 cm)                  |
| Estimated assembly time | 10 mins (Screws supplied )                            |
| Guarantee               | 2 years                                               |
| Origin                  | French design<br>Made in the PRC                      |