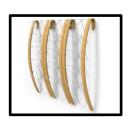

## 

Design wooden wall display unit with 5 compartments

5 compartments (portrait) **A4** format (21 x 29.7 cm) and A4+ (24 x 32 cm) Depth: 5 cm

Display units can be placed side by side to form a complete set

Wall fixings (Fixing kit supplied)

This **product** is environmentally friendly and 100% recyclable

1 compact package for a reduced CO2 impact and 100% recyclable

The DDEXPOWALL BC wall-mounted display unit is the ideal accessory for displaying magazines or brochures in your reception areas, waiting rooms, conferences, trade fairs, etc. It's practical, allowing you to display your A4 documents in 5 different compartments, easily identifiable thanks to its stepped design.