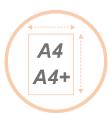

## 

Design wooden wall display unit with 5 compartments

5 compartments (portrait) **A4** format (21 x 29.7 cm) and A4+ (24 x 32 cm) Depth: 5 cm

Display units can be placed side by side to form a complete set

## 

Designer wooden wall display unit with 5 compartments

| PRODUCT FEATURES                  |                                                                                                                                                                                     |
|-----------------------------------|-------------------------------------------------------------------------------------------------------------------------------------------------------------------------------------|
| Code                              | DDEXPOWALL BC                                                                                                                                                                       |
| EAN                               | 3129710018000                                                                                                                                                                       |
| Materials                         | Structure: Wood                                                                                                                                                                     |
|                                   | Compartment: Steel                                                                                                                                                                  |
| Color                             | Wood - White                                                                                                                                                                        |
| Product dimensions                | H.79 x I.32,5 x P.13 cm                                                                                                                                                             |
|                                   | Compartments: W. 25 x D. 5 cm                                                                                                                                                       |
|                                   | Weight: 1,45 kg                                                                                                                                                                     |
| Number of compartment             | 5                                                                                                                                                                                   |
|                                   | A4 (21x29.7) and A4+ (24x32 cm) portrait format                                                                                                                                     |
| Estimated assembly time           | 5 mins (screws included)                                                                                                                                                            |
| Environmental impact              | 100% recyclable                                                                                                                                                                     |
| Origin                            | French design and development - Manufacturing in PRC                                                                                                                                |
| Warranty                          | 2 years                                                                                                                                                                             |
| Denoire bility index              | 2 years                                                                                                                                                                             |
| Penairahility index               | 10                                                                                                                                                                                  |
| Repairability index               | •                                                                                                                                                                                   |
| Repairability index<br>Spare part | 10                                                                                                                                                                                  |
|                                   | 10 ALBA guarantees to supply all spare parts for 5 years (See conditions with your reseller/distributor)                                                                            |
|                                   | 10 ALBA guarantees to supply all spare parts for 5 years                                                                                                                            |
| Spare part                        | 10 ALBA guarantees to supply all spare parts for 5 years (See conditions with your reseller/distributor)  DIMENSIONS PACKAGING  Dim.: L. 80 cm x l. 33,5 cm x H. 14 cm              |
|                                   | 10 ALBA guarantees to supply all spare parts for 5 years (See conditions with your reseller/distributor)  DIMENSIONS PACKAGING                                                      |
| * Sales unit (x1UV) box           | 10 ALBA guarantees to supply all spare parts for 5 years (See conditions with your reseller/distributor)  DIMENSIONS PACKAGING  Dim.: L. 80 cm x l. 33,5 cm x H. 14 cm              |
| Spare part                        | ALBA guarantees to supply all spare parts for 5 years (See conditions with your reseller/distributor)  DIMENSIONS PACKAGING  Dim.: L. 80 cm x I. 33,5 cm x H. 14 cm  Weight: N/A kg |