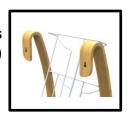

## 

Design wooden wall display unit with 5 compartments

5 compartments (portrait) **A4** format (21 x 29.7 cm) and A4+ (24 x 32 cm) Depth: 5 cm

Display units can be placed side by side to form a complete set

Wall fixings (Fixing kit supplied)

This **product** is environmentally friendly and 100% recyclable

1 compact package for a reduced CO2 impact and 100% recyclable

The DDEXPOWALL BC wall-mounted display unit is the ideal accessory for displaying magazines or brochures in your reception areas, waiting rooms, conferences, trade fairs, etc. It's practical, allowing you to display your A4 documents in 5 different compartments, easily identifiable thanks to its stepped design.

Its sleek design, with its Scandinavian-style lines, will bring a touch of natural decoration to all your living spaces.