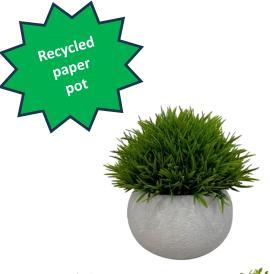

## RDVPLANTS G Set of 3 artificial plants

Add a touch of freshness with this pack of 3 artificial plants

Set of 3 trendy and attractive artificial plants Add a decorative and planty touch to your

workspaces and create a warm atmosphere.

Discover our set of three artificial plants that will bring a breath of fresh air to your environment. These trendy, attractive plants will add a decorative, green touch to your workspaces. They're easy to clean and don't need watering, making them a practical and elegant way to dress up your workspaces.

## RDVPLANTS G Set of 3 artificial plants

Add a touch of freshness with this pack of 3 artificial plants

| PRODUCT FEATURES                  |                                                                                                      |
|-----------------------------------|------------------------------------------------------------------------------------------------------|
| Reference                         | RDVPLANTS G                                                                                          |
| EAN                               | 3129710018246                                                                                        |
| Materials                         | Pot : Concrete effect paper                                                                          |
|                                   | Leaves: Plastic                                                                                      |
| Colours                           | White / Green                                                                                        |
| Product dimensions                | Height: 11 cm                                                                                        |
|                                   | Width: 11 cm                                                                                         |
|                                   | Height of pot: 6 cm                                                                                  |
|                                   | Pot diameter: 9 cm                                                                                   |
|                                   | Weight: 0.80 kg                                                                                      |
|                                   |                                                                                                      |
| Environmental impact              | 100% recyclable                                                                                      |
| Origin                            | French design and development - Manufacturing in PRC                                                 |
| Guarantee                         | 2 years                                                                                              |
| Repairability index<br>Spare part | 10                                                                                                   |
|                                   | ALBA undertakes to supply all spare parts for 5 years (See conditions with your dealer/distributor). |
|                                   |                                                                                                      |
| DIMENSIONS PACKAGING              |                                                                                                      |
| * Unité de vente (1xUV)           | Dim.: 33 cm x 13 cm x 16 cm                                                                          |
| carton                            | Weight: 0,90 kg                                                                                      |
| * Master carton (8xUV)            | Dim.: 55 cm x 35 cm x 30 cm                                                                          |
|                                   | Weight: 7,4 kg                                                                                       |
| Environmental impact              | 100% recyclable                                                                                      |