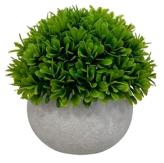

## RDVPLANTS G Set of 3 artificial plants

Add a touch of freshness with this pack of 3 artificial plants

Set of 3 trendy and attractive artificial plants Add a decorative and planty touch to your

workspaces and create a warm atmosphere.

Discover our set of three artificial plants that will bring a breath of fresh air to your environment. These trendy, attractive plants will add a decorative, green touch to your workspaces. They're easy to clean and don't need watering, making them a practical and elegant way to dress up your workspaces.

## RDVPLANTS G Set of 3 artificial plants

Add a touch of freshness with this pack of 3 artificial plants

| PRODUCT FEATURES                  |                                                                                                      |
|-----------------------------------|------------------------------------------------------------------------------------------------------|
| Reference                         | RDVPLANTS G                                                                                          |
| EAN                               | 3129710018246                                                                                        |
| Materials                         | Pot : Concrete effect paper                                                                          |
|                                   | Leaves: Plastic                                                                                      |
| Colours                           | White / Green                                                                                        |
| Product dimensions                | Height: 11 cm                                                                                        |
|                                   | Width: 11 cm                                                                                         |
|                                   | Height of pot: 6 cm                                                                                  |
|                                   | Pot diameter: 9 cm                                                                                   |
|                                   | Weight: 0.80 kg                                                                                      |
|                                   |                                                                                                      |
| Environmental impact              | 100% recyclable                                                                                      |
| Origin                            | French design and development - Manufacturing in PRC                                                 |
| Guarantee                         | 2 years                                                                                              |
| Repairability index<br>Spare part | 10                                                                                                   |
|                                   | ALBA undertakes to supply all spare parts for 5 years (See conditions with your dealer/distributor). |
|                                   |                                                                                                      |
| DIMENSIONS PACKAGING              |                                                                                                      |
| * Unité de vente (1xUV)           | Dim.: 33 cm x 13 cm x 16 cm                                                                          |
| carton                            | Weight: 0,90 kg                                                                                      |
| * Master carton (8xUV)            | Dim.: 55 cm x 35 cm x 30 cm                                                                          |
|                                   | Weight: 7,4 kg                                                                                       |
| Environmental impact              | 100% recyclable                                                                                      |