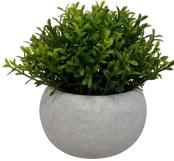

## RDVPLANTS G Set of 3 artificial plants

Add a touch of freshness with this pack of 3 artificial plants

Set of 3 trendy and attractive artificial plants Add a decorative and planty touch to your

workspaces and create a warm atmosphere.

Discover our set of three artificial plants that will bring a breath of fresh air to your environment. These trendy, attractive plants will add a decorative, green touch to your workspaces. They're easy to clean and don't need watering, making them a practical and elegant way to dress up your workspaces.

## RDVPLANTS G Set of 3 artificial plants

Add a touch of freshness with this pack of 3 artificial plants

| PRODUCT FEATURES                  |                                                                                                      |
|-----------------------------------|------------------------------------------------------------------------------------------------------|
| Reference                         | RDVPLANTS G                                                                                          |
| EAN                               | 3129710018246                                                                                        |
| Materials                         | Pot : Concrete effect paper                                                                          |
|                                   | Leaves: Plastic                                                                                      |
| Colours                           | White / Green                                                                                        |
| Product dimensions                | Height: 11 cm                                                                                        |
|                                   | Width: 11 cm                                                                                         |
|                                   | Height of pot: 6 cm                                                                                  |
|                                   | Pot diameter: 9 cm                                                                                   |
|                                   | Weight: 0.80 kg                                                                                      |
|                                   |                                                                                                      |
| Environmental impact              | 100% recyclable                                                                                      |
| Origin                            | French design and development - Manufacturing in PRC                                                 |
| Guarantee                         | 2 years                                                                                              |
| Repairability index<br>Spare part | 10                                                                                                   |
|                                   | ALBA undertakes to supply all spare parts for 5 years (See conditions with your dealer/distributor). |
|                                   |                                                                                                      |
| DIMENSIONS PACKAGING              |                                                                                                      |
| * Unité de vente (1xUV)           | Dim.: 33 cm x 13 cm x 16 cm                                                                          |
| carton                            | Weight: 0,90 kg                                                                                      |
| * Master carton (8xUV)            | Dim.: 55 cm x 35 cm x 30 cm                                                                          |
|                                   | Weight: 7,4 kg                                                                                       |
| Environmental impact              | 100% recyclable                                                                                      |