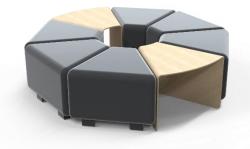

## HIZIAPA Angular single seater pouffe

Choose the HIZIA range and give yourself endless possibilities to suit your needs

Pouf with 100% polyester fabric (OEKO TEX - ANTI-FIRE certified)

Can be used alone or in combination with other elements for infinite possibilities

**Easy fixing and assembly** For connecting modules together

1 compact **package** for a reduced CO2 impact and **100% recyclable** 

Discover the 1-seater pouffe from the modular range, offering infinite customisation possibilities. It can be used on its own or combined with other elements, and is available in a range of fabrics such as polyester or faux leather, with a vast choice of colours. You can also combine wooden modules to give rhythm and break up lines (armrest, table with  $45^{\circ}$  angle, document holder).

Create visually rhythmic and colourful compositions, ideal for waiting areas, lounges, reception areas, offices or hotels. Transform your spaces!

Choose the HIZIA range and give yourself endless possibilities to suit your needs