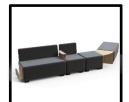

## HIZIAPA Angular single seater pouffe

Choose the HIZIA range and give yourself endless possibilities to suit your needs

Pouf with 100% polyester fabric (OEKO TEX - ANTI-FIRE certified)

Can be used alone or in combination with other elements for infinite possibilities

**Easy fixing and assembly** For connecting modules together

1 compact **package** for a reduced CO2 impact and **100% recyclable** 

Discover the 1-seater pouffe from the modular range, offering infinite customisation possibilities. It can be used on its own or combined with other elements, and is available in a range of fabrics such as polyester or faux leather, with a vast choice of colours. You can also combine wooden modules to give rhythm and break up lines (armrest, table with  $45^{\circ}$  angle, document holder).

Create visually rhythmic and colourful compositions, ideal for waiting areas, lounges, reception areas, offices or hotels. Transform your spaces!

Choose the HIZIA range and give yourself endless possibilities to suit your needs