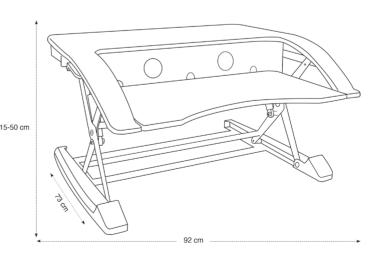

Alternate your work position for less sedentary while improving your performance and productivity

Ergonomic handle for quick and effortless height adjustment via gas spring system (15cm to 50cm)

Adjusting the high position without notching

Perfect ergonomics of your forearms thanks to its large lower tray

Strong and solid workstation with metallic structure for an optimum stability

Integrated cable management system for minimum space requirements

| PRODUCT FEATURES   |                                       |
|--------------------|---------------------------------------|
| Reference          | MHSTANDL N                            |
| EAN                | 3129710016013                         |
| Materials          | Metal - MDF                           |
| Colors             | Black                                 |
| Product dimensions | Low Position : L.90 x P.59 x H.15 cm  |
|                    | High Position : L.90 x P.59 x H.50 cm |
|                    | Upper tray : L.90 x P.59 cm           |
|                    | Lower tray : L.90 x P.19 cm           |
|                    | Weight : 24 kg                        |
| Supported weight   | Upper tray : 4 to 15 Kg               |
|                    | Lower tray : 2 Kg                     |
| Guarantee          | 5 years                               |