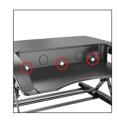

Perfect ergonomics of your forearms thanks to its large lower tray

Strong and solid workstation with metallic structure for an optimum stability

Integrated cable management system for minimum space requirements