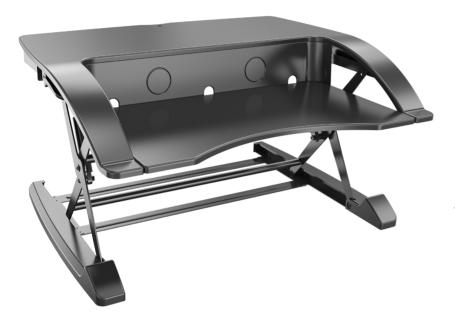

Alternate your work position for less sedentary while improving your performance and productivity

Ergonomic handle for quick and effortless height adjustment via gas spring system (15cm to 50cm)

Adjusting the high position without notching

Perfect ergonomics of your forearms thanks to its large lower tray

Strong and solid workstation with metallic structure for an optimum stability

Integrated cable management system for minimum space requirements

The STANDY «Sit-to-Stand» workstation, ergonomic and practical, is positioned as a real tool to prevent musculoskeletal disorders (MSDs). It will allow you to change positions during your working hours for less physical inactivity and better productivity.

Delivered assembled, your workstation is ready to use. You can place it easily on any type of support (tables, desks...)

Alternate your work position for less sedentary while improving your performance and productivity