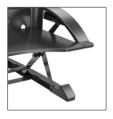

Alternate your work position for less sedentary while improving your performance and productivity

Ergonomic handle for quick and effortless height adjustment via gas spring system (15cm to 50cm)

Adjusting the high position without notching