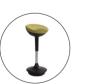

STOOLY ERGONOMIC STOOL

Adopt a dynamic sitting position and boost your body with the ergonomic rocking effect

Weighted base with non-slip rubber for a dynamic sit

Padded foam seat for optimal seating comfort and well-being

## STOOLY ERGONOMIC STOOL

Adopt a dynamic sitting position and boost your body with the ergonomic rocking effect

| PRODUCT FEATURES        |                               |
|-------------------------|-------------------------------|
| Reference               | MHSTOOLY V                    |
| EAN                     | 3129710016259                 |
| Materials               | Frame : Steel - Polypropylene |
|                         | Seat: High density foam       |
| Colors                  | Green / Black                 |
| Product dimensions      | Height : from 61 to 85 cm     |
|                         | Seat : Ø 35 cm                |
|                         | Weight : 9.6 Kg               |
| Maximum load            | 130 kg                        |
| Maximum load            | 58kg/m3 +/-2                  |
| Estimated assembly time | 5 minutes (without tools)     |
| Guarantee               | 5 years                       |