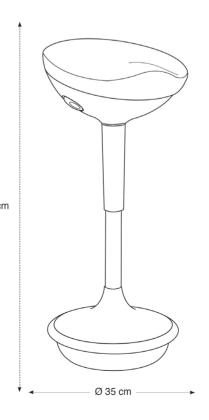

Height adjustment by handles (x2) located under the seat (61 to 85 cm)

MHSTOOLY V

(F)

Ergonomic and practical, FLEXY stool is positioned as a real tool to prevent musculoskeletal disorders (MSDs). It will allow you to have a good back position while strengthening the trunk muscles. With a modern and original design, FLEXY stool will give style to your different workspaces. Practical, you can share it with colleagues and/ or take it with you wherever you want.

## STOOLY ERGONOMIC STOOL

Adopt a dynamic sitting position and boost your body with the ergonomic rocking effect

| PRODUCT FEATURES        |                               |
|-------------------------|-------------------------------|
| Reference               | MHSTOOLY V                    |
| EAN                     | 3129710016259                 |
| Materials               | Frame : Steel - Polypropylene |
|                         | Seat: High density foam       |
| Colors                  | Green / Black                 |
| Product dimensions      | Height : from 61 to 85 cm     |
|                         | Seat : Ø 35 cm                |
|                         | Weight : 9.6 Kg               |
| Maximum load            | 130 kg                        |
| Maximum load            | 58kg/m3 +/-2                  |
| Estimated assembly time | 5 minutes (without tools)     |
| Guarantee               | 5 years                       |