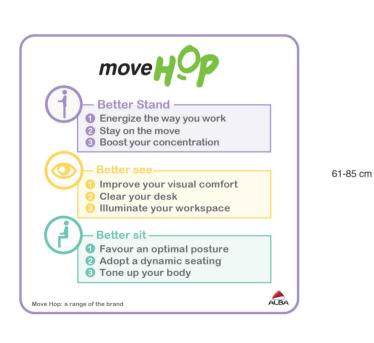

STOOLY ERGONOMIC STOOL

Adopt a dynamic sitting position and boost your body with the ergonomic rocking effect

Weighted base with non-slip rubber for a dynamic sit

Padded foam seat for optimal seating comfort and well-being

Height adjustment by handles (x2) located under the seat (61 to 85 cm)

MHSTOOLY V

(F)

Ergonomic and practical, FLEXY stool is positioned as a real tool to prevent musculoskeletal disorders (MSDs). It will allow you to have a good back position while strengthening the trunk muscles. With a modern and original design, FLEXY stool will give style to your different workspaces. Practical, you can share it with colleagues and/ or take it with you wherever you want.

## STOOLY ERGONOMIC STOOL

Adopt a dynamic sitting position and boost your body with the ergonomic rocking effect

| PRODUCT FEATURES        |                               |
|-------------------------|-------------------------------|
| Reference               | MHSTOOLY V                    |
| EAN                     | 3129710016259                 |
| Materials               | Frame : Steel - Polypropylene |
|                         | Seat: High density foam       |
| Colors                  | Green / Black                 |
| Product dimensions      | Height : from 61 to 85 cm     |
|                         | Seat : Ø 35 cm                |
|                         | Weight : 9.6 Kg               |
| Maximum load            | 130 kg                        |
| Maximum load            | 58kg/m3 +/-2                  |
| Estimated assembly time | 5 minutes (without tools)     |
| Guarantee               | 5 years                       |