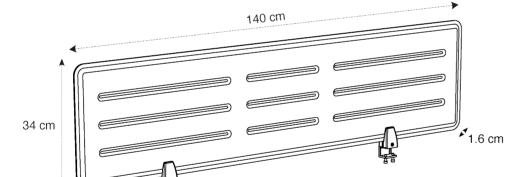

## Delimit your workspaces and benefit from an acoustic screen to work in the best conditions

| PRODUCT FEATURES   |                                       |
|--------------------|---------------------------------------|
| Reference          | MHTIMY G                              |
| EAN                | 3129710016624                         |
| Materials          | Polyester fibre                       |
| Colors             | Anthracite grey                       |
| Product dimensions | Length: 140 cm                        |
|                    | Height : 34 cm                        |
|                    | Thickness : 16 mm                     |
|                    | Weight : N/A                          |
| Guarantee          | 2 years - Fire protection standard B1 |