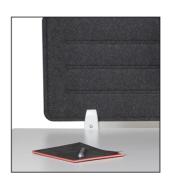

Delimit your workspaces and benefit from an acoustic screen to work in the best conditions

Contemporary style for a warm and welcoming work space

Easy to fix thanks to its wing screw system (supplied)

Relief structure and material quality for a high-performance acoustic panel