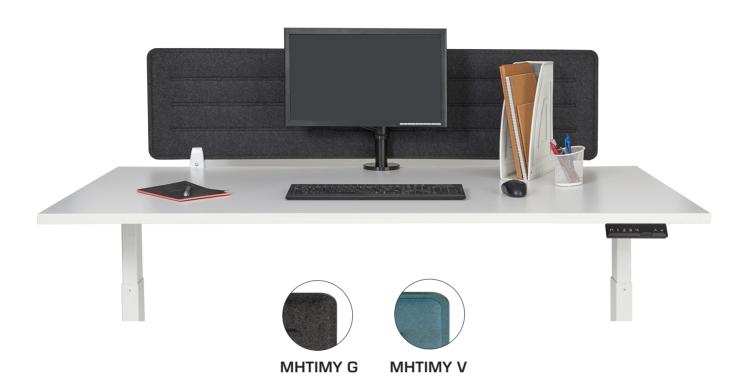

Delimit your workspaces and benefit from an acoustic screen to work in the best conditions

Contemporary style for a warm and welcoming work space

Easy to fix thanks to its wing screw system (supplied)

Relief structure and material quality for a high-performance acoustic panel

Delimit your workspaces and allow your employees to benefit from a private space. Its relief structure will also allow you to benefit from a high-performance acoustic screen. Separate your open spaces for maximum comfort!

This office divider is very trendy in shared offices. It allows workspaces to be arranged and organized with ease and aesthetics..