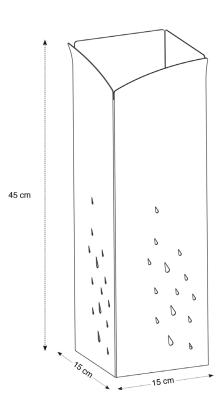

Give a touch of elegance and refinement to your workspaces with this trendy umbrella stand with its sleek lines.

| PRODUCT FEATURES        |                                                      |
|-------------------------|------------------------------------------------------|
| Reference               | PMPLUIE BC                                           |
| EAN                     | 3129710016105                                        |
| Materials               | Epoxy painted steel                                  |
|                         | Noise insulating foam                                |
| Color                   | White                                                |
| Product dimensions      | L. 44.9 cm x l. 14.8 x P. 14.8 cm                    |
|                         | Weight: 1.98 kg                                      |
| Capacity of umbrellas   | 4 - 6                                                |
| Estimated assembly time | Supplied assembled                                   |
| Origin                  | French design and development - Manufacturing in PRC |
| Guarantee               | 2 years                                              |