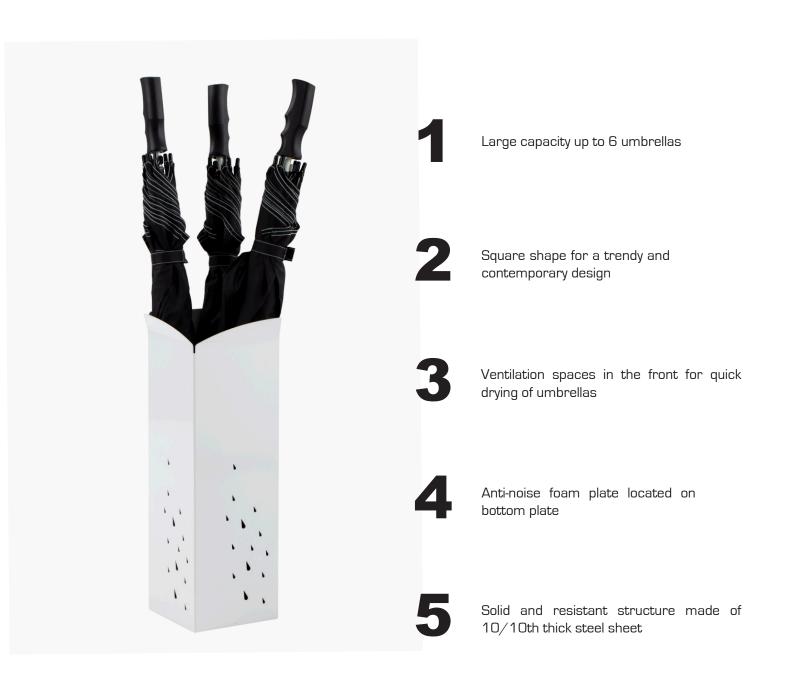

Give a touch of elegance and refinement to your workspaces with this trendy umbrella stand with its sleek lines.

Combining practicality and elegance, the PLUIE umbrella stand with its functional design and refined style is the essential accessory to have for rainy days. It will fit perfectly into your work and reception areas.

Give a touch of elegance and refinement to your workspaces with this trendy umbrella stand with its sleek lines.

| PRODUCT FEATURES        |                                                      |
|-------------------------|------------------------------------------------------|
| Reference               | PMPLUIE BC                                           |
| EAN                     | 3129710016105                                        |
| Materials               | Epoxy painted steel                                  |
|                         | Noise insulating foam                                |
| Color                   | White                                                |
| Product dimensions      | L. 44.9 cm x l. 14.8 x P. 14.8 cm                    |
|                         | Weight: 1.98 kg                                      |
| Capacity of umbrellas   | 4 - 6                                                |
| Estimated assembly time | Supplied assembled                                   |
| Origin                  | French design and development - Manufacturing in PRC |
| Guarantee               | 2 years                                              |