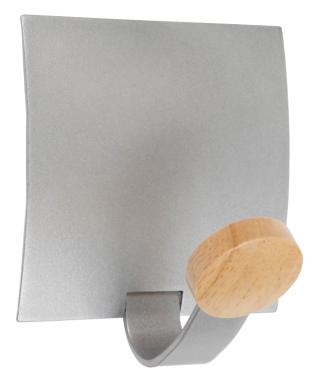

## V1MAG MAGNETIC PEG

Without nails or screws, place your magnetic peg on any magnetic surface

Large, rounded and wooden peg for a complete respect of clothes

Sturdy steel structure and strong magnet (Can support up to 5 kg)

Easy to fix on any metal surface

Combining refined design and practicity, this magnetic peg will fit perfectly into your work and reception areas without any drilling operation.

V1MAG MAGNETIC PEG

Without nails or screws, place your magnetic peg on any magnetic surface