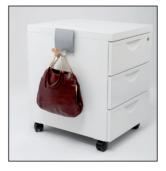

Easy to fix on any metal surface

Combining refined design and practicity, this magnetic peg will fit perfectly into your work and reception areas without any drilling operation.

V1MAG MAGNETIC PEG

Without nails or screws, place your magnetic peg on any magnetic surface