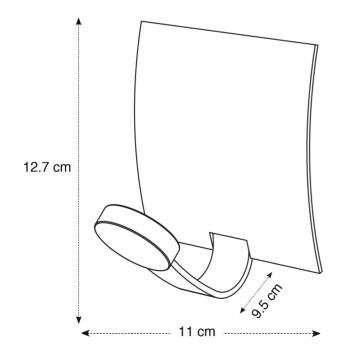

| PRODUCT FEATURES   |                                                      |
|--------------------|------------------------------------------------------|
| Reference          | PMV1MAG                                              |
| EAN                | 3129710013227                                        |
| Materials          | Structure : Epoxy painted steel                      |
|                    | Pegs : Wood                                          |
|                    | Magnet                                               |
| Color              | Silver grey - Wood                                   |
| Product dimensions | L. 11.5 cm x W. 8 x D. 7.5 cm                        |
|                    | Weight : 0.58 kg                                     |
| Number of pegs     | 1                                                    |
| Maximum load       | 5 kg /peg                                            |
| Fixing system      | On any metal surface with a magnet                   |
| Origin             | French design and development - Manufacturing in PRC |
| Guarantee          | 2 years                                              |