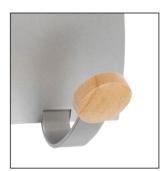

## V1MAG MAGNETIC PEG

Without nails or screws, place your magnetic peg on any magnetic surface

Large, rounded and wooden peg for a complete respect of clothes

Sturdy steel structure and strong magnet (Can support up to 5 kg)

Easy to fix on any metal surface

Combining refined design and practicity, this magnetic peg will fit perfectly into your work and reception areas without any drilling operation.

V1MAG MAGNETIC PEG

Without nails or screws, place your magnetic peg on any magnetic surface