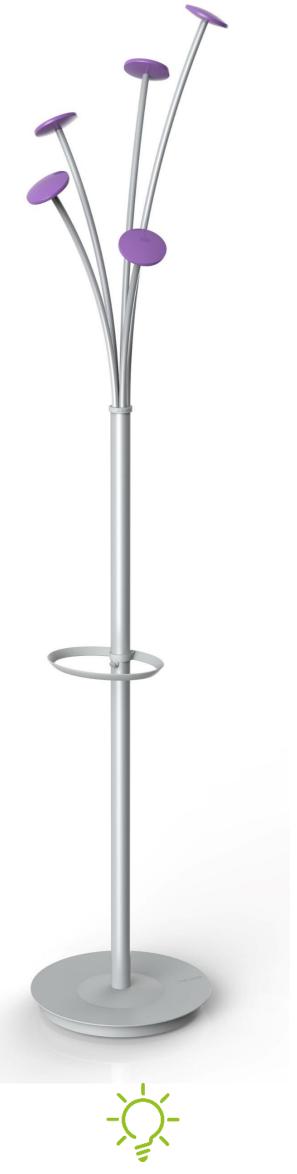

## FESTIVAL Designed coat stand

The Festival coat stand is the essential accessory for your office, lobby or reception room

5 largeA BS pegs for a perfect care of the clothes

Smart umbrella stand + hook (Capacity 6)

Weighted base for extra stability (5kg)
+ water retainer
+ Tube 3,8 cm

Quick and easy assembly system without tools (5min)

Compact packaging to reduce the environmental impact

Thanks to the Festival, you can hang your coats, jackets and scarves without wrinkling them and put your umbrellas in one place. This modern coat stand consists of a head with 5 pegs in ABS, an umbrella stand and a weighted metal base with a water retainer.

## FESTIVAL Designed coat stand

The Festival coat stand is the essential accessory for your office, lobby or reception room

| PRODUCT FEATURES        |                                                      |
|-------------------------|------------------------------------------------------|
| Code                    | PMFEST P                                             |
| EAN                     | N/A                                                  |
| Materials               | Tube : Epoxy painted steel                           |
|                         | Pegs : ABS                                           |
|                         | Base cover : ABS                                     |
| Color                   | Silver grey - Purple                                 |
| Product dimensions      | Height: 187 cm                                       |
|                         | Tube: Ø 3.8 cm                                       |
|                         | Base : Ø 35.5 cm                                     |
|                         | Weight: N/A kg                                       |
| Number of pegs          | 5                                                    |
| Capacity of umbrellas   | 6                                                    |
| Base                    | Weighted - 5 kg                                      |
| Estimated assembly time | 5 minutes - Without tools or screws                  |
| Origin                  | French design and development - Manufacturing in PRC |
| Guarantee               | 2 years                                              |