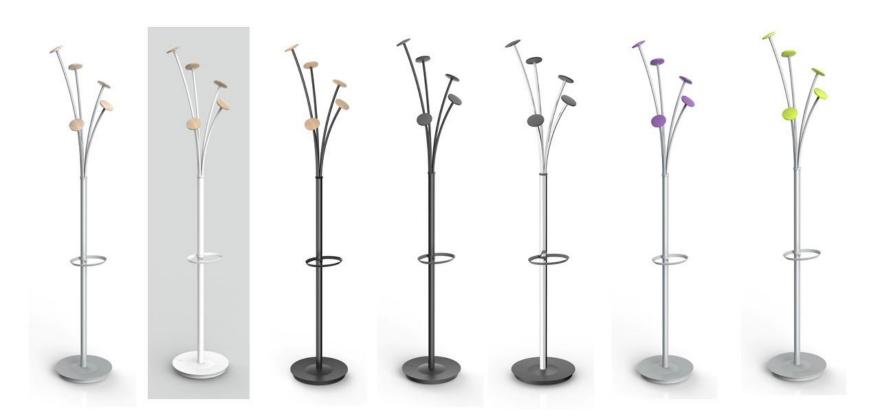

## FESTIVAL Designed coat stand

The Festival coat stand is the essential accessory for your office, lobby or reception room

5 largeA BS pegs for a perfect care of the clothes

Smart umbrella stand + hook (Capacity 6)

Weighted base for extra stability (5kg)
+ water retainer
+ Tube 3,8 cm

Quick and easy assembly system without tools (5min)

Compact packaging to reduce the environmental impact

Thanks to the Festival, you can hang your coats, jackets and scarves without wrinkling them and put your umbrellas in one place. This modern coat stand consists of a head with 5 pegs in ABS, an umbrella stand and a weighted metal base with a water retainer.

Modern and innovative design for this coat stand that will fit perfectly into all your work and reception areas.

## FESTIVAL Designed coat stand

The Festival coat stand is the essential accessory for your office, lobby or reception room

| PRODUCT FEATURES        |                                                      |
|-------------------------|------------------------------------------------------|
| Code                    | PMFEST P                                             |
| EAN                     | N/A                                                  |
| Materials               | Tube : Epoxy painted steel                           |
|                         | Pegs : ABS                                           |
|                         | Base cover : ABS                                     |
| Color                   | Silver grey - Purple                                 |
| Product dimensions      | Height: 187 cm                                       |
|                         | Tube: Ø 3.8 cm                                       |
|                         | Base : Ø 35.5 cm                                     |
|                         | Weight: N/A kg                                       |
| Number of pegs          | 5                                                    |
| Capacity of umbrellas   | 6                                                    |
| Base                    | Weighted - 5 kg                                      |
| Estimated assembly time | 5 minutes - Without tools or screws                  |
| Origin                  | French design and development - Manufacturing in PRC |
| Guarantee               | 2 years                                              |