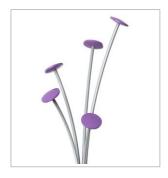

## FESTIVAL Designed coat stand

The Festival coat stand is the essential accessory for your office, lobby or reception room

5 largeA BS pegs for a perfect care of the clothes

Smart umbrella stand + hook (Capacity 6)

Weighted base for extra stability (5kg)
+ water retainer
+ Tube 3,8 cm

Quick and easy assembly system without tools (5min)

Compact packaging to reduce the environmental impact

Thanks to the Festival, you can hang your coats, jackets and scarves without wrinkling them and put your umbrellas in one place. This modern coat stand consists of a head with 5 pegs in ABS, an umbrella stand and a weighted metal base with a water retainer.