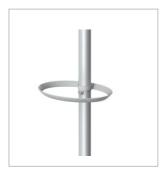

## FESTIVAL Designed coat stand

The Festival coat stand is the essential accessory for your office, lobby or reception room

5 largeA BS pegs for a perfect care of the clothes

Smart umbrella stand + hook (Capacity 6)

Weighted base for extra stability (5kg)
+ water retainer
+ Tube 3,8 cm

Quick and easy assembly system without tools (5min)

Compact packaging to reduce the environmental impact

Thanks to the Festival, you can hang your coats, jackets and scarves without wrinkling them and put your umbrellas in one place. This modern coat stand consists of a head with 5 pegs in ABS, an umbrella stand and a weighted metal base with a water retainer.