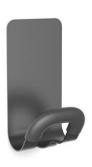

## PMMAG2 Magnetic peg

Without nails or screws, place your magnetic peg on any magnetic surface

Large ABS coat peg for a perfect grip and a perfect care of the clothes

Hook for umbrella and accessories

Can be fixed on every metallic area (wardrobe, door, etc)

 $Maximum\ load: 5kg$ 

The PMMAG2 magnetic peg with its very powerful magnet is the accessory to have in your work environment. It consists of a steel structure and a magnet, a rounded peg and a hook.

Combining practicality and elegance, the magnetic hook will fit perfectly into your work, reception and reception areas without drilling.

## Without nails or screws, place your magnetic peg on any magnetic surface

| PRODUCT FEATURES   |                                                      |
|--------------------|------------------------------------------------------|
| Code               | PMMAG2 M                                             |
| EAN                | N/A                                                  |
| Materials          | Structure : Epoxy painted steel                      |
|                    | Pegs : ABS cover                                     |
|                    | Magnet                                               |
| Color              | Silver grey - Black                                  |
| Product dimensions | L. 14,3 cm x W. 7,4cm x D.6.8 cm                     |
|                    | Weight: N/A kg                                       |
| Number of pegs     | 1 + 1 hook                                           |
| Maximum load       | 5 kg /peg                                            |
| Fixing system      | On any metal surface with its magnet                 |
| Origin             | French design and development - Manufacturing in PRC |
| Guarantee          | 2 years                                              |