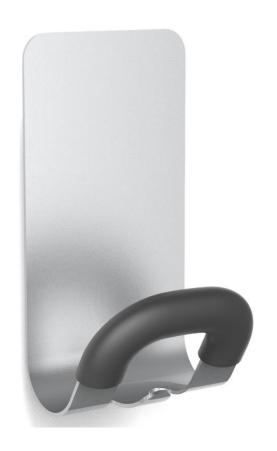

## PMMAG2 Magnetic peg

Without nails or screws, place your magnetic peg on any magnetic surface

Large ABS coat peg for a perfect grip and a perfect care of the clothes

Hook for umbrella and accessories

Can be fixed on every metallic area (wardrobe, door, etc)

## PMMAG2 Magnetic peg

## Without nails or screws, place your magnetic peg on any magnetic surface

| PRODUCT FEATURES   |                                                      |
|--------------------|------------------------------------------------------|
| Code               | PMMAG2 M                                             |
| EAN                | N/A                                                  |
| Materials          | Structure : Epoxy painted steel                      |
|                    | Pegs : ABS cover                                     |
|                    | Magnet                                               |
| Color              | Silver grey - Black                                  |
| Product dimensions | L. 14,3 cm x W. 7,4cm x D.6.8 cm                     |
|                    | Weight: N/A kg                                       |
| Number of pegs     | 1 + 1 hook                                           |
| Maximum load       | 5 kg /peg                                            |
| Fixing system      | On any metal surface with its magnet                 |
| Origin             | French design and development - Manufacturing in PRC |
| Guarantee          | 2 years                                              |