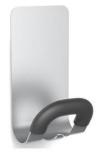

## PMMAG2 Magnetic peg

Without nails or screws, place your magnetic peg on any magnetic surface

Large ABS coat peg for a perfect grip and a perfect care of the clothes

Hook for umbrella and accessories

Can be fixed on every metallic area (wardrobe, door, etc)

 $Maximum\ load: 5kg$ 

The PMMAG2 magnetic peg with its very powerful magnet is the accessory to have in your work environment. It consists of a steel structure and a magnet, a rounded peg and a hook.

Combining practicality and elegance, the magnetic hook will fit perfectly into your work, reception and reception areas without drilling.

## Without nails or screws, place your magnetic peg on any magnetic surface

| PRODUCT FEATURES   |                                                      |
|--------------------|------------------------------------------------------|
| Code               | PMMAG2 M                                             |
| EAN                | N/A                                                  |
| Materials          | Structure : Epoxy painted steel                      |
|                    | Pegs : ABS cover                                     |
|                    | Magnet                                               |
| Color              | Silver grey - Black                                  |
| Product dimensions | L. 14,3 cm x W. 7,4cm x D.6.8 cm                     |
|                    | Weight: N/A kg                                       |
| Number of pegs     | 1 + 1 hook                                           |
| Maximum load       | 5 kg /peg                                            |
| Fixing system      | On any metal surface with its magnet                 |
| Origin             | French design and development - Manufacturing in PRC |
| Guarantee          | 2 years                                              |