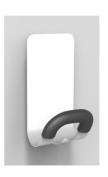

## PMMAG2 Magnetic peg

Without nails or screws, place your magnetic peg on any magnetic surface

Large ABS coat peg for a perfect grip and a perfect care of the clothes

Hook for umbrella and accessories

Can be fixed on every metallic area (wardrobe, door, etc)

 $Maximum\ load: 5kg$ 

The PMMAG2 magnetic peg with its very powerful magnet is the accessory to have in your work environment. It consists of a steel structure and a magnet, a rounded peg and a hook.

Combining practicality and elegance, the magnetic hook will fit perfectly into your work, reception and reception areas without drilling.

## Without nails or screws, place your magnetic peg on any magnetic surface

| PRODUCT FEATURES   |                                                      |
|--------------------|------------------------------------------------------|
| Code               | PMMAG2 M                                             |
| EAN                | N/A                                                  |
| Materials          | Structure : Epoxy painted steel                      |
|                    | Pegs : ABS cover                                     |
|                    | Magnet                                               |
| Color              | Silver grey - Black                                  |
| Product dimensions | L. 14,3 cm x W. 7,4cm x D.6.8 cm                     |
|                    | Weight: N/A kg                                       |
| Number of pegs     | 1 + 1 hook                                           |
| Maximum load       | 5 kg /peg                                            |
| Fixing system      | On any metal surface with its magnet                 |
| Origin             | French design and development - Manufacturing in PRC |
| Guarantee          | 2 years                                              |