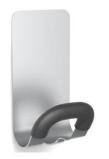

## PMMAG2 Magnetic peg

Without nails or screws, place your magnetic peg on any magnetic surface

Large ABS coat peg for a perfect grip and a perfect care of the clothes

Hook for umbrella and accessories

Can be fixed on every metallic area (wardrobe, door, etc)

 $Maximum\ load: 5kg$ 

The PMMAG2 magnetic peg with its very powerful magnet is the accessory to have in your work environment. It consists of a steel structure and a magnet, a rounded peg and a hook.

Combining practicality and elegance, the magnetic hook will fit perfectly into your work, reception and reception areas without drilling.

## PMMAG2 Magnetic peg

Without nails or screws, place your magnetic peg on any magnetic surface

| PRODUCT FEATURES   |                                                      |
|--------------------|------------------------------------------------------|
| Code               | PMMAG2 N                                             |
| EAN                | N/A                                                  |
| Materials          | Structure : Epoxy painted steel                      |
|                    | Pegs : ABS cover                                     |
|                    | Magnet                                               |
| Color              | Black                                                |
| Product dimensions | L. 14,3 cm x W. 7,4cm x D.6.8 cm                     |
|                    | Weight: N/A kg                                       |
| Number of pegs     | 1 + 1 hook                                           |
| Maximum load       | 5 kg /peg                                            |
| Fixing system      | On any metal surface with its magnet                 |
| Origin             | French design and development - Manufacturing in PRC |
| Guarantee          | 2 years                                              |