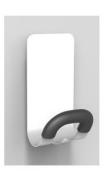

## PMMAG2 Magnetic peg

Without nails or screws, place your magnetic peg on any magnetic surface

Large ABS coat peg for a perfect grip and a perfect care of the clothes

Hook for umbrella and accessories

Can be fixed on every metallic area (wardrobe, door, etc)

 $Maximum\ load: 5kg$ 

The PMMAG2 magnetic peg with its very powerful magnet is the accessory to have in your work environment. It consists of a steel structure and a magnet, a rounded peg and a hook.

Combining practicality and elegance, the magnetic hook will fit perfectly into your work, reception and reception areas without drilling.

## PMMAG2 Magnetic peg

Without nails or screws, place your magnetic peg on any magnetic surface

| PRODUCT FEATURES   |                                                      |
|--------------------|------------------------------------------------------|
| Code               | PMMAG2 N                                             |
| EAN                | N/A                                                  |
| Materials          | Structure : Epoxy painted steel                      |
|                    | Pegs : ABS cover                                     |
|                    | Magnet                                               |
| Color              | Black                                                |
| Product dimensions | L. 14,3 cm x W. 7,4cm x D.6.8 cm                     |
|                    | Weight: N/A kg                                       |
| Number of pegs     | 1 + 1 hook                                           |
| Maximum load       | 5 kg /peg                                            |
| Fixing system      | On any metal surface with its magnet                 |
| Origin             | French design and development - Manufacturing in PRC |
| Guarantee          | 2 years                                              |