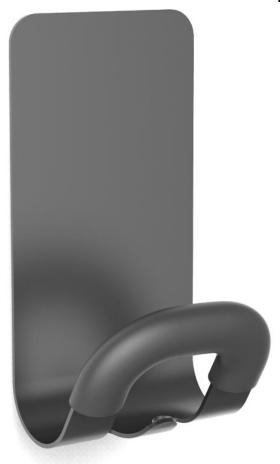

## PMMAG2 Magnetic peg

Without nails or screws, place your magnetic peg on any magnetic surface

Large ABS coat peg for a perfect grip and a perfect care of the clothes

Hook for umbrella and accessories

Can be fixed on every metallic area (wardrobe, door, etc)

 $Maximum\ load: 5kg$ 

The PMMAG2 magnetic peg with its very powerful magnet is the accessory to have in your work environment. It consists of a steel structure and a magnet, a rounded peg and a hook.

Combining practicality and elegance, the magnetic hook will fit perfectly into your work, reception and reception areas without drilling.