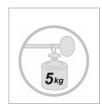

 $Maximum\ load: 5kg$ 

The PMMAG2 magnetic peg with its very powerful magnet is the accessory to have in your work environment. It consists of a steel structure and a magnet, a rounded peg and a hook.

Combining practicality and elegance, the magnetic hook will fit perfectly into your work, reception and reception areas without drilling.

## PMMAG2 Magnetic peg

Without nails or screws, place your magnetic peg on any magnetic surface

| PRODUCT FEATURES   |                                                      |
|--------------------|------------------------------------------------------|
| Code               | PMMAG2 N                                             |
| EAN                | N/A                                                  |
| Materials          | Structure : Epoxy painted steel                      |
|                    | Pegs : ABS cover                                     |
|                    | Magnet                                               |
| Color              | Black                                                |
| Product dimensions | L. 14,3 cm x W. 7,4cm x D.6.8 cm                     |
|                    | Weight: N/A kg                                       |
| Number of pegs     | 1 + 1 hook                                           |
| Maximum load       | 5 kg /peg                                            |
| Fixing system      | On any metal surface with its magnet                 |
| Origin             | French design and development - Manufacturing in PRC |
| Guarantee          | 2 years                                              |