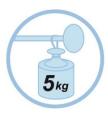

 $Maximum\ load: 5kg$ 

The PMMAG2 magnetic peg with its very powerful magnet is the accessory to have in your work environment. It consists of a steel structure and a magnet, a rounded peg and a hook.

Combining practicality and elegance, the magnetic hook will fit perfectly into your work, reception and reception areas without drilling.

## PMMAG2 Magnetic peg

Without nails or screws, place your magnetic peg on any magnetic surface

| PRODUCT FEATURES   |                                                      |
|--------------------|------------------------------------------------------|
| Code               | PMMAG2 N                                             |
| EAN                | N/A                                                  |
| Materials          | Structure : Epoxy painted steel                      |
|                    | Pegs : ABS cover                                     |
|                    | Magnet                                               |
| Color              | Black                                                |
| Product dimensions | L. 14,3 cm x W. 7,4cm x D.6.8 cm                     |
|                    | Weight: N/A kg                                       |
| Number of pegs     | 1 + 1 hook                                           |
| Maximum load       | 5 kg /peg                                            |
| Fixing system      | On any metal surface with its magnet                 |
| Origin             | French design and development - Manufacturing in PRC |
| Guarantee          | 2 years                                              |