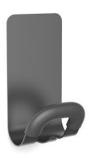

## PMMAG2 Magnetic peg

Without nails or screws, place your magnetic peg on any magnetic surface

Large ABS coat peg for a perfect grip and a perfect care of the clothes

Hook for umbrella and accessories

Can be fixed on every metallic area (wardrobe, door, etc)

 $Maximum\ load: 5kg$ 

The PMMAG2 magnetic peg with its very powerful magnet is the accessory to have in your work environment. It consists of a steel structure and a magnet, a rounded peg and a hook.

Combining practicality and elegance, the magnetic hook will fit perfectly into your work, reception and reception areas without drilling.

## PMMAG2 Magnetic peg

Without nails or screws, place your magnetic peg on any magnetic surface

| PRODUCT FEATURES   |                                                      |
|--------------------|------------------------------------------------------|
| Code               | PMMAG2 N                                             |
| EAN                | N/A                                                  |
| Materials          | Structure : Epoxy painted steel                      |
|                    | Pegs : ABS cover                                     |
|                    | Magnet                                               |
| Color              | Black                                                |
| Product dimensions | L. 14,3 cm x W. 7,4cm x D.6.8 cm                     |
|                    | Weight: N/A kg                                       |
| Number of pegs     | 1 + 1 hook                                           |
| Maximum load       | 5 kg /peg                                            |
| Fixing system      | On any metal surface with its magnet                 |
| Origin             | French design and development - Manufacturing in PRC |
| Guarantee          | 2 years                                              |