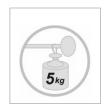

 $Maximum\ load: 5kg$ 

The PMMAG2 magnetic peg with its very powerful magnet is the accessory to have in your work environment. It consists of a steel structure and a magnet, a rounded peg and a hook.

Combining practicality and elegance, the magnetic hook will fit perfectly into your work, reception and reception areas without drilling.

## PMMAG2 Magnetic peg

2CLOSE CLOTHES

Without nails or screws, place your magnetic peg on any magnetic surface

| PRODUCT FEATURES   |                                                      |
|--------------------|------------------------------------------------------|
| Code               | PMMAG2 P                                             |
| EAN                | N/A                                                  |
| Materials          | Structure : Epoxy painted steel                      |
|                    | Pegs : ABS cover                                     |
|                    | Magnet                                               |
| Color              | Purple - Black                                       |
| Product dimensions | L. 14,3 cm x W. 7,4cm x D.6.8 cm                     |
|                    | Weight: N/A kg                                       |
| Number of pegs     | 1 + 1 hook                                           |
| Maximum load       | 5 kg /peg                                            |
| Fixing system      | On any metal surface with its magnet                 |
| Origin             | French design and development - Manufacturing in PRC |
| Guarantee          | 2 years                                              |