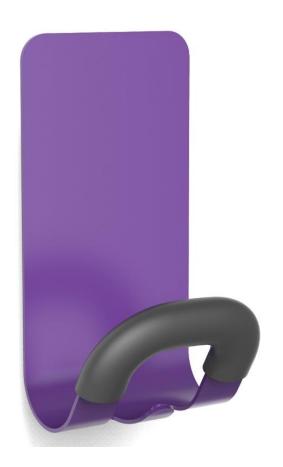

## PMMAG2 Magnetic peg

Without nails or screws, place your magnetic peg on any magnetic surface

' arge ABS coat peg for a perfect grip and a perfect care of the clothes

Hook for umbrella and accessories

Can be fixed on every metallic area (wardrobe, door, etc)

 $Maximum\ load: 5kg$ 

The PMMAG2 magnetic peg with its very powerful magnet is the accessory to have in your work environment. It consists of a steel structure and a magnet, a rounded peg and a hook.

Combining practicality and elegance, the magnetic hook will fit perfectly into your work, reception and reception areas without drilling.

## PMMAG2 Magnetic peg

2CLOSE CLOTHES

Without nails or screws, place your magnetic peg on any magnetic surface

| PRODUCT FEATURES   |                                                      |
|--------------------|------------------------------------------------------|
| Code               | PMMAG2 P                                             |
| EAN                | N/A                                                  |
| Materials          | Structure : Epoxy painted steel                      |
|                    | Pegs : ABS cover                                     |
|                    | Magnet                                               |
| Color              | Purple - Black                                       |
| Product dimensions | L. 14,3 cm x W. 7,4cm x D.6.8 cm                     |
|                    | Weight: N/A kg                                       |
| Number of pegs     | 1 + 1 hook                                           |
| Maximum load       | 5 kg /peg                                            |
| Fixing system      | On any metal surface with its magnet                 |
| Origin             | French design and development - Manufacturing in PRC |
| Guarantee          | 2 years                                              |