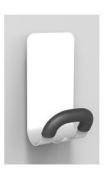

## PMMAG2 Magnetic peg

Without nails or screws, place your magnetic peg on any magnetic surface

' arge ABS coat peg for a perfect grip and a perfect care of the clothes

Hook for umbrella and accessories

Can be fixed on every metallic area (wardrobe, door, etc)

## PMMAG2 Magnetic peg

2CLOSE CLOTHES

Without nails or screws, place your magnetic peg on any magnetic surface

| PRODUCT FEATURES   |                                                      |
|--------------------|------------------------------------------------------|
| Code               | PMMAG2 P                                             |
| EAN                | N/A                                                  |
| Materials          | Structure : Epoxy painted steel                      |
|                    | Pegs : ABS cover                                     |
|                    | Magnet                                               |
| Color              | Purple - Black                                       |
| Product dimensions | L. 14,3 cm x W. 7,4cm x D.6.8 cm                     |
|                    | Weight: N/A kg                                       |
| Number of pegs     | 1 + 1 hook                                           |
| Maximum load       | 5 kg /peg                                            |
| Fixing system      | On any metal surface with its magnet                 |
| Origin             | French design and development - Manufacturing in PRC |
| Guarantee          | 2 years                                              |