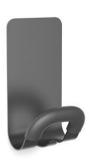

## PMMAG2 Magnetic peg

Without nails or screws, place your magnetic peg on any magnetic surface

' arge ABS coat peg for a perfect grip and a perfect care of the clothes

Hook for umbrella and accessories

Can be fixed on every metallic area (wardrobe, door, etc)

## PMMAG2 Magnetic peg

2CLOSE CLOTHES

Without nails or screws, place your magnetic peg on any magnetic surface

| PRODUCT FEATURES   |                                                      |
|--------------------|------------------------------------------------------|
| Code               | PMMAG2 P                                             |
| EAN                | N/A                                                  |
| Materials          | Structure : Epoxy painted steel                      |
|                    | Pegs : ABS cover                                     |
|                    | Magnet                                               |
| Color              | Purple - Black                                       |
| Product dimensions | L. 14,3 cm x W. 7,4cm x D.6.8 cm                     |
|                    | Weight: N/A kg                                       |
| Number of pegs     | 1 + 1 hook                                           |
| Maximum load       | 5 kg /peg                                            |
| Fixing system      | On any metal surface with its magnet                 |
| Origin             | French design and development - Manufacturing in PRC |
| Guarantee          | 2 years                                              |