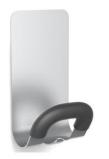

## PMMAG2 Magnetic peg

Without nails or screws, place your magnetic peg on any magnetic surface

' arge ABS coat peg for a perfect grip and a perfect care of the clothes

Hook for umbrella and accessories

Can be fixed on every metallic area (wardrobe, door, etc)

## PMMAG2 Magnetic peg

2CLOSE CLOTHES

Without nails or screws, place your magnetic peg on any magnetic surface

| PRODUCT FEATURES   |                                                      |
|--------------------|------------------------------------------------------|
| Code               | PMMAG2 P                                             |
| EAN                | N/A                                                  |
| Materials          | Structure : Epoxy painted steel                      |
|                    | Pegs : ABS cover                                     |
|                    | Magnet                                               |
| Color              | Purple - Black                                       |
| Product dimensions | L. 14,3 cm x W. 7,4cm x D.6.8 cm                     |
|                    | Weight: N/A kg                                       |
| Number of pegs     | 1 + 1 hook                                           |
| Maximum load       | 5 kg /peg                                            |
| Fixing system      | On any metal surface with its magnet                 |
| Origin             | French design and development - Manufacturing in PRC |
| Guarantee          | 2 years                                              |