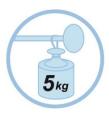

 $Maximum\ load: 5kg$ 

The PMMAG2 magnetic peg with its very powerful magnet is the accessory to have in your work environment. It consists of a steel structure and a magnet, a rounded peg and a hook.

Combining practicality and elegance, the magnetic hook will fit perfectly into your work, reception and reception areas without drilling.