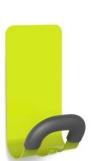

## PMMAG2 Magnetic peg

Without nails or screws, place your magnetic peg on any magnetic surface

' arge ABS coat peg for a perfect grip and a perfect care of the clothes

Hook for umbrella and accessories

Can be fixed on every metallic area (wardrobe, door, etc)

 $Maximum\ load: 5kg$ 

The PMMAG2 magnetic peg with its very powerful magnet is the accessory to have in your work environment. It consists of a steel structure and a magnet, a rounded peg and a hook.

Combining practicality and elegance, the magnetic hook will fit perfectly into your work, reception and reception areas without drilling.

## PMMAG2 Magnetic peg

2CLOSE CLOTHES

Without nails or screws, place your magnetic peg on any magnetic surface

| PRODUCT FEATURES   |                                                      |
|--------------------|------------------------------------------------------|
| Code               | PMMAG2 P                                             |
| EAN                | N/A                                                  |
| Materials          | Structure : Epoxy painted steel                      |
|                    | Pegs : ABS cover                                     |
|                    | Magnet                                               |
| Color              | Purple - Black                                       |
| Product dimensions | L. 14,3 cm x W. 7,4cm x D.6.8 cm                     |
|                    | Weight: N/A kg                                       |
| Number of pegs     | 1 + 1 hook                                           |
| Maximum load       | 5 kg /peg                                            |
| Fixing system      | On any metal surface with its magnet                 |
| Origin             | French design and development - Manufacturing in PRC |
| Guarantee          | 2 years                                              |