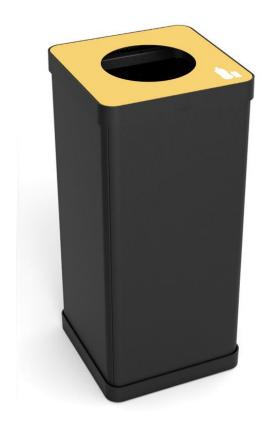

## **PBCORBN**

Sort your waste with this ecological sorting and recycling bin (Special plastic)

Sorting waste bin for office with compartment for Plastic

Capacity can fit 50L bag 73 cm high

Hygienic and easy to use with its folding cover

Can be fixed easily to each other

Easy assembly for a quick set-up No tools required Flat packaging

This sorting bin is the accessory to be at the disposal of your employees in their offices. Practical, its tool-free assembly system will ensure easy and quick assembly.

Combining style and elegance, this sorting bin will fit perfectly in your reception, break and work areas.

## **PBCORBN**

Sort your waste with this ecological sorting and recycling bin (Special plastic)

|                         | PRODUCT FEATURES                    |
|-------------------------|-------------------------------------|
| Code                    | PBCORBN J                           |
| EAN                     | N/A                                 |
| Materials               | Frame : Epoxy painted steel - ABS   |
| Color                   | Black - Yellow                      |
| Product dimensions      | H 73 x W 31 x D 31 cm               |
|                         | Weight: N/A kg                      |
| Number of compartment   | 1 (Plastique)                       |
| Capacity                | 1 x 50L                             |
| Estimated assembly time | 5 minutes - Without tools or screws |
| Guarantee               | 2 years                             |
|                         |                                     |
|                         | DIMENSIONS PACKAGING                |
| * Sales unit (x1UV) box | N/A                                 |
|                         | N/A                                 |
| * Box master (x1UV)     | N/A                                 |
|                         | N/A                                 |