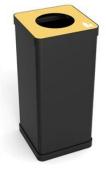

## **PBCORBN**

Sort your waste with this ecological sorting and recycling bin (Special plastic)

Sorting waste bin for office with compartment for Plastic

Capacity can fit 50L bag 73 cm high

Hygienic and easy to use with its folding cover

## **PBCORBN**

Sort your waste with this ecological sorting and recycling bin (Special plastic)

|                         | PRODUCT FEATURES                    |
|-------------------------|-------------------------------------|
| Code                    | PBCORBN J                           |
| EAN                     | N/A                                 |
| Materials               | Frame : Epoxy painted steel - ABS   |
| Color                   | Black - Yellow                      |
| Product dimensions      | H 73 x W 31 x D 31 cm               |
|                         | Weight: N/A kg                      |
| Number of compartment   | 1 (Plastique)                       |
| Capacity                | 1 x 50L                             |
| Estimated assembly time | 5 minutes - Without tools or screws |
| Guarantee               | 2 years                             |
|                         |                                     |
|                         | DIMENSIONS PACKAGING                |
| * Sales unit (x1UV) box | N/A                                 |
|                         | N/A                                 |
| * Box master (x1UV)     | N/A                                 |
|                         | N/A                                 |