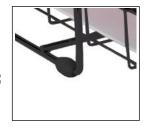

## Corbeilles coulissantes jusqu'au format 24 x 32 cm (Orientation Portrait)

Stable thanks to the 2 sets of antislip pads

Easy to clean thanks to its wired structure

Removable label holders in black plastic to file your documents