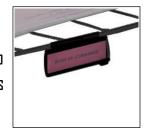

## Corbeilles coulissantes jusqu'au format 24 x 32 cm (Orientation Portrait)

Stable thanks to the 2 sets of antislip pads

Easy to clean thanks to its wired structure

Removable label holders in black plastic to file your documents

To improve your organisation, here is the 3 drawer pull-out letter tray. With its modern design in black matte metal wire, this wastebasket will fit perfectly in your working environment. It consists of 3 sliding drawers, 3 removable label holders and 2 sets of anti-slip pads. Front loading up to 24 x 32 cm (Portrait orientation)