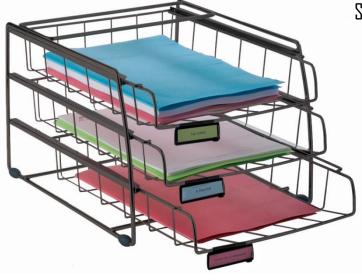

## COR3F N Letter tray set with 3 sliding drawers (French-style)

Sort, organize and store all your documents with this set of 3 black matte metal wire sliding baskets

To improve your organisation, here is the 3 drawer pull-out letter tray. With its modern design in black matte metal wire, this wastebasket will fit perfectly in your working environment. It consists of 3 sliding drawers, 3 removable label holders and 2 sets of anti-slip pads. Front loading up to 24 x 32 cm (Portrait orientation)

## COR3F N Letter tray set with 3 sliding drawers (French-style)

Sort, organize and store all your documents with this set of 3 black matte metal wire sliding baskets

| TECHNICAL FEATURES         |                               |
|----------------------------|-------------------------------|
| Reference                  | COR3F N                       |
| EAN                        | N/A                           |
| Matérials                  | Chromium plated wire          |
|                            | Black plastic label holder    |
|                            | Elastomer glides              |
| Colour                     | Black metal                   |
| Product dimensions         | Dim.: 31.5 x 24 x 38.5 cm     |
|                            | Drawer height: 6.5 cm         |
|                            | Weight: 2.4 kg                |
| Accessoires & consommables | 3 label holders               |
|                            | 4 black anti-slip pads        |
| Origine pays               | Design and development France |
|                            | Manufacturing PRC             |