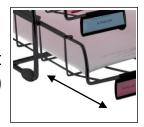

## Corbeilles coulissantes jusqu'au format 24 x 32 cm (Orientation Portrait)

Stable thanks to the 2 sets of antislip pads

Easy to clean thanks to its wired structure

Removable label holders in black plastic to file your documents

To improve your organisation, here is the 3 drawer pull-out letter tray. With its modern design in black matte metal wire, this wastebasket will fit perfectly in your working environment. It consists of 3 sliding drawers, 3 removable label holders and 2 sets of anti-slip pads. Front loading up to 24 x 32 cm (Portrait orientation)