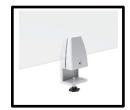

## **MHTIMY**

Plexiglass divider + 2 brackets fixation

Choose this Plexiglass divider and give your employees the security they need to work with serenity.

Delivered with 2 brackets

Chrystal clear plexiglass desk divider. Protects from any salivary projection and avoids the spread of a virus (Height 61 cm)
Can be positioned along the length or width of the desk

Easy fixing thanks to its ultra simple and fast hanging system.

Adjustable according to the thickness of the tray (max 25 mm) (Screws and fixing brackets x2 - supplied)

Adapted cable passage + Possibility to install a monitor arm support (2 cm opening)