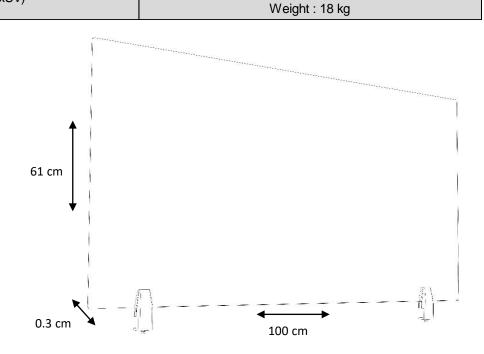

## **MHTIMY**

Plexiglass divider + 2 brackets fixation

Choose this Plexiglass divider and give your employees the security they need to work with serenity .

| TECHNICAL FEATURES        |                                                                                                                                                                                 |
|---------------------------|---------------------------------------------------------------------------------------------------------------------------------------------------------------------------------|
| Code                      | MHTIMYPL100                                                                                                                                                                     |
| EAN                       | 3129710016839                                                                                                                                                                   |
| Materials                 | Divide : Chrystal clear plexiglas                                                                                                                                               |
|                           | Bracket : Aluminium                                                                                                                                                             |
| Color                     | Transparent                                                                                                                                                                     |
| Dimensions                | Lenght: 100cm                                                                                                                                                                   |
|                           | Height: 61 cm + 2 cm opening                                                                                                                                                    |
|                           | Thickness: 3 mm                                                                                                                                                                 |
|                           | Weight: 2,70 kg                                                                                                                                                                 |
| Fixation system           | Adjustable according to the thickness of the tray (max 25 mm) (Screws and fixing brackets x2 - supplied)  Possibility of fixing via brackets with adhesive (See ref. MHTIMYFIX) |
| Estimated assembly time   | 5 minutes                                                                                                                                                                       |
| Warranty                  | 2 years                                                                                                                                                                         |
|                           | DIMENSIONS PACKAGING                                                                                                                                                            |
| * Unit selling (1xUV) box | Dim.: L 107,7 x I 64 x H 5,2 cm                                                                                                                                                 |
|                           | Weight: 3 kg                                                                                                                                                                    |
| * Master box (5xUV)       | Dim. : L 108,7 x I 65 x H 28 cm                                                                                                                                                 |
|                           | Mainlet . 40 km                                                                                                                                                                 |