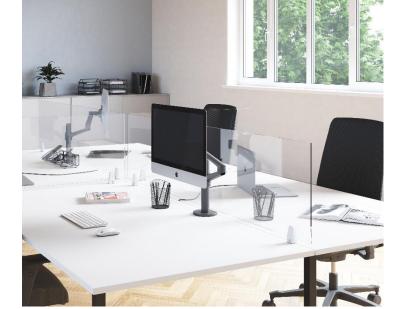

Define your workspaces and allow your employees to work in complete safety and serenity .lts Plexiglass structure will protect people from any salivary projection and avoid the spread of a virus.

Easy to clean in order to respect the safety measures, the cleaning of this transparent separator must be done regularly and with gloves.