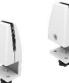

Easy fixing thanks to its ultra simple and fast hanging system.

Adjustable according to the thickness of the tray (max 25 mm) (Screws and fixing brackets x2 - supplied)

Adapted cable passage + Possibility to install a monitor arm support (2 cm opening)

## **MHTIMY**

Plexiglass divider + 2 brackets fixation

Choose this Plexiglass divider and give your employees the security they need to work with serenity .

| TECHNICAL FEATURES        |                                                                                                                                                                                 |
|---------------------------|---------------------------------------------------------------------------------------------------------------------------------------------------------------------------------|
| Code                      | MHTIMYPL100                                                                                                                                                                     |
| EAN                       | 3129710016839                                                                                                                                                                   |
| Materials                 | Divide : Chrystal clear plexiglas                                                                                                                                               |
|                           | Bracket : Aluminium                                                                                                                                                             |
| Color                     | Transparent                                                                                                                                                                     |
| Dimensions                | Lenght: 100cm                                                                                                                                                                   |
|                           | Height: 61 cm + 2 cm opening                                                                                                                                                    |
|                           | Thickness: 3 mm                                                                                                                                                                 |
|                           | Weight: 2,70 kg                                                                                                                                                                 |
| Fixation system           | Adjustable according to the thickness of the tray (max 25 mm) (Screws and fixing brackets x2 - supplied)  Possibility of fixing via brackets with adhesive (See ref. MHTIMYFIX) |
| Estimated assembly time   | 5 minutes                                                                                                                                                                       |
| Warranty                  | 2 years                                                                                                                                                                         |
|                           | DIMENSIONS PACKAGING                                                                                                                                                            |
| * Unit selling (1xUV) box | Dim.: L 107,7 x I 64 x H 5,2 cm                                                                                                                                                 |
|                           | Weight: 3 kg                                                                                                                                                                    |
| * Master box (5xUV)       | Dim. : L 108,7 x I 65 x H 28 cm                                                                                                                                                 |
|                           | Mainlet . 40 km                                                                                                                                                                 |