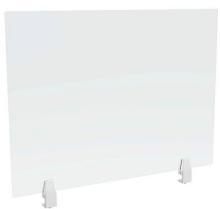

## **MHTIMY**

Plexiglass divider + 2 brackets fixation

Choose this Plexiglass divider and give your employees the security they need to work with serenity.

Delivered with 2 brackets

Chrystal clear plexiglass desk divider. Protects from any salivary projection and avoids the spread of a virus (Height 61 cm)
Can be positioned along the length or width of the desk

Easy fixing thanks to its ultra simple and fast hanging system.

Adjustable according to the thickness of the tray (max 25 mm) (Screws and fixing brackets x2 - supplied)

Adapted cable passage + Possibility to install a monitor arm support (2 cm opening)