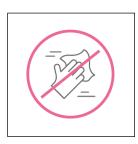

Easy to clean thanks to its wired structure

Belongs to a complete range of 20 Mesh metal accessories

The set of 3 Mesh metal baskets is elegant and functional. It will help you to improve your organisation. It consists of 3 sliding drawers for documents up to  $24 \times 32$  cm.