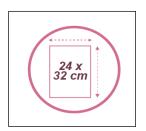

## MESHTRAY3 V Set of 3 sliding baskets - A4

Energise and organise your office with this set of 3 Mesh metal sliding baskets.

For A4 documents (24 x 32 cm) in portrait orientation.

Its practical mesh structure makes it possible to identify magazines and documents immediately

Easy to clean thanks to its wired structure

Belongs to a complete range of 20 Mesh metal accessories

The set of 3 Mesh metal baskets is elegant and functional. It will help you to improve your organisation. It consists of 3 sliding drawers for documents up to  $24 \times 32$  cm.

## MESHTRAY3 V Set of 3 sliding baskets - A4

Energise and organise your office with this set of 3 Mesh metal sliding baskets.

| TECHNICAL FEATURES   |                                       |
|----------------------|---------------------------------------|
| Reference            | MESHTRAY3 V                           |
| EAN                  | 3129710012947                         |
| Materials            | Metal mesh wire                       |
| Colour               | Green                                 |
| Product Dimensions   | Dim. : L. 29 x W. 34 x H. 24,5 cm     |
|                      | Weight: 1,1 kg                        |
| Capacity             | 3 sliding baskets - portrait format - |
|                      | 24x32 (A4)                            |
| Envirnnmental impact | 100% recyclable                       |
| Origin               | Design and development France         |
|                      | Manufacturing PRC                     |