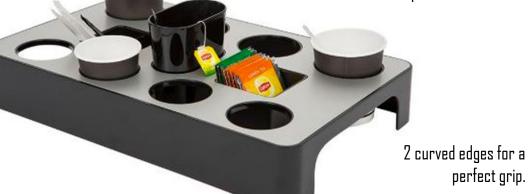

## RDVTRAY Tray for cups - stirrers - tea bins

A tray to move many cups with all you need, tea, swirls and a small dustbin.

Holds up to 8 cups: 4 large cups ( $\varnothing$  6.3 cm) and 4 small cups ( $\varnothing$  5.5 cm).

2 central compartments for tea bags, sugar pods and teaspoons.

A removable compartment for waste.

This coffee-break accessory belongs to the Rendez-vous range, entirely dedicated to coffee breaks.

Elegant and design, bring tea or coffee to your customers, colleagues or service providers for the time of a break, wherever you go, you will move the set safely without risk of overflowing thanks to its curved edges for a perfect grip.

What's more, you can match it to a whole range of coffee and tea breaks, to meet your practical and aesthetic needs.

Rendez-Vous

A tray to move many cups with all you need, tea, swirls and a small dustbin.