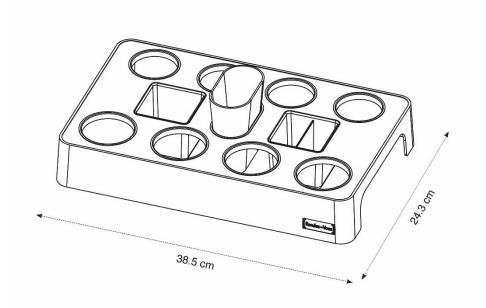

## RDVTRAY Tray for cups - stirrers - tea bins

A tray to move many cups with all you need, tea, swirls and a small dustbin.

Holds up to 8 cups: 4 large cups ( $\varnothing$  6.3 cm) and 4 small cups ( $\varnothing$  5.5 cm).

2 central compartments for tea bags, sugar pods and teaspoons.

A removable compartment for waste.

This coffee-break accessory belongs to the Rendez-vous range, entirely dedicated to coffee breaks.

Elegant and design, bring tea or coffee to your customers, colleagues or service providers for the time of a break, wherever you go, you will move the set safely without risk of overflowing thanks to its curved edges for a perfect grip.

| TECHNICAL FEATURES |                                          |
|--------------------|------------------------------------------|
| Reference          | RDVTRAY                                  |
| EAN                | 3129710015429                            |
| Materials          | Brushed aluminium & black ABS            |
| Colour             | Black Grey metallic                      |
| Product Dimensions | Dim: L. 38.5 cm x W. 6.8 cm x H. 24.3 cm |
|                    | Weight: 0.65 Kg                          |
| Origin             | Design and development France            |
|                    | Manufacturing PRC                        |