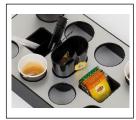

## RDVTRAY Tray for cups - stirrers - tea bins

A tray to move many cups with all you need, tea, swirls and a small dustbin.

Holds up to 8 cups: 4 large cups ( $\varnothing$  6.3 cm) and 4 small cups ( $\varnothing$  5.5 cm).

2 central compartments for tea bags, sugar pods and teaspoons.

A removable compartment for waste.

This coffee-break accessory belongs to the Rendez-vous range, entirely dedicated to coffee breaks.

Elegant and design, bring tea or coffee to your customers, colleagues or service providers for the time of a break, wherever you go, you will move the set safely without risk of overflowing thanks to its curved edges for a perfect grip.