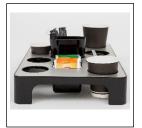

## RDVTRAY Tray for cups - stirrers - tea bins

A tray to move many cups with all you need, tea, swirls and a small dustbin.

Holds up to 8 cups: 4 large cups ( $\varnothing$  6.3 cm) and 4 small cups ( $\varnothing$  5.5 cm).

2 central compartments for tea bags, sugar pods and teaspoons.

A removable compartment for waste.

This coffee-break accessory belongs to the Rendez-vous range, entirely dedicated to coffee breaks.

Elegant and design, bring tea or coffee to your customers, colleagues or service providers for the time of a break, wherever you go, you will move the set safely without risk of overflowing thanks to its curved edges for a perfect grip.