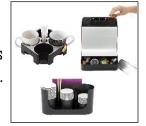

## RDVTRAY Tray for cups - stirrers - tea bins

A tray to move many cups with all you need, tea, swirls and a small dustbin.

Holds up to 8 cups: 4 large cups ( $\varnothing$  6.3 cm) and 4 small cups ( $\varnothing$  5.5 cm).

2 central compartments for tea bags, sugar pods and teaspoons.

A removable compartment for waste.

This coffee-break accessory belongs to the Rendez-vous range, entirely dedicated to coffee breaks.

Elegant and design, bring tea or coffee to your customers, colleagues or service providers for the time of a break, wherever you go, you will move the set safely without risk of overflowing thanks to its curved edges for a perfect grip.

What's more, you can match it to a whole range of coffee and tea breaks, to meet your practical and aesthetic needs.

Rendez-Vous

A tray to move many cups with all you need, tea, swirls and a small dustbin.