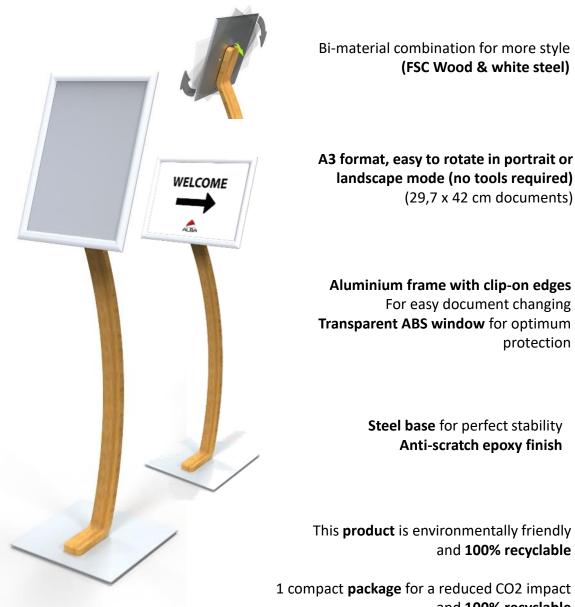

## DDSIGNA3 BC A3 signage display stand

Wooden display stand to highlight your documents

Bi-material combination for more style (FSC Wood & white steel)

landscape mode (no tools required) A3 (29,7 x 42 cm documents)

Aluminium frame with clip-on edges For easy document changing Transparent ABS window for optimum protection

Steel base for perfect stability Anti-scratch epoxy finish

This **product** is environmentally friendly and 100% recyclable

1 compact package for a reduced CO2 impact and 100% recyclable

Maximise the visibility of your documents with our A3 signage display, perfect for showcasing your documents in reception halls, waiting rooms, conferences, etc. The practical aluminium frame with clip-on edges lets you display your A3 documents in portrait or landscape mode. The transparent ABS window also provides optimum protection for your documents.

Its sleek design, with its Scandinavian-style lines, will bring a touch of natural decoration to all your living spaces.