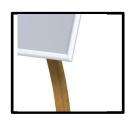

Aluminium frame with clip-on edges For easy document changing Transparent ABS window for optimum protection

Steel base for perfect stability Anti-scratch epoxy finish

This **product** is environmentally friendly and 100% recyclable

1 compact package for a reduced CO2 impact and 100% recyclable

Maximise the visibility of your documents with our A3 signage display, perfect for showcasing your documents in reception halls, waiting rooms, conferences, etc. The practical aluminium frame with clip-on edges lets you display your A3 documents in portrait or landscape mode. The transparent ABS window also provides optimum protection for your documents.