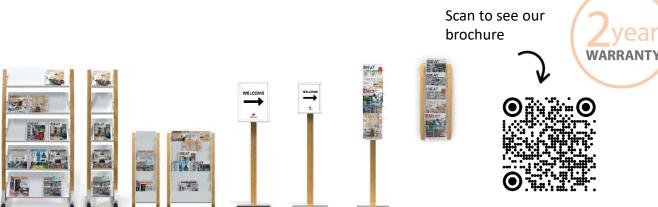

## DDSIGNA3 BC A3 signage display stand

Wooden display stand to highlight your documents

Bi-material combination for more style (FSC Wood & white steel)

landscape mode (no tools required) A3 (29,7 x 42 cm documents)

1 compact package for a reduced CO2 impact and 100% recyclable

Maximise the visibility of your documents with our A3 signage display, perfect for showcasing your documents in reception halls, waiting rooms, conferences, etc. The practical aluminium frame with clip-on edges lets you display your A3 documents in portrait or landscape mode. The transparent ABS window also provides optimum protection for your documents.