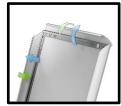

Aluminium frame with clip-on edges For easy document changing Transparent ABS window for optimum protection

Steel base for perfect stability Anti-scratch epoxy finish

This **product** is environmentally friendly and 100% recyclable

1 compact package for a reduced CO2 impact and 100% recyclable

Maximise the visibility of your documents with our A3 signage display, perfect for showcasing your documents in reception halls, waiting rooms, conferences, etc. The practical aluminium frame with clip-on edges lets you display your A3 documents in portrait or landscape mode. The transparent ABS window also provides optimum protection for your documents.