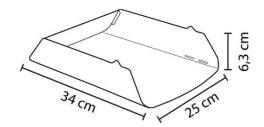

## **ODBAN T** Metal document holder

Guarantee fast, convenient access to all your documents

| TECHNICAL FEATURES   |                               |
|----------------------|-------------------------------|
| Reference            | ODBAN T                       |
| EAN                  | 3129710018147                 |
| Materials            | Metal                         |
| Colour               | Terracotta                    |
| Product Dimensions   | Dim. : 25 x 34 x 6,3 cm       |
|                      | Weight : N/A kg               |
| Environmental impact | 100% recyclable               |
| Origin               | Design and development France |
|                      | Manufacturing PRC             |
| Guarantee            | 2 years                       |