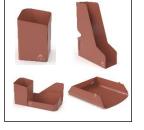

Part of a complete range of metal desk accessories

Available in 3 colours: black, celadon green and terracotta

1 compact package for a reduced CO2 impact and 100% recyclable

Keep your desk tidy and organised with this stylish, stackable document holder in ultra-strong metal. Guarantee fast, practical

An ideal product for organising your desk, practical and modern. Also, you can choose from a complete range of desk accessories to match your workstation.

access to all your files.