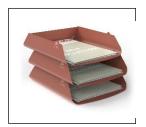

## **ODBAN T** Metal document holder

Guarantee fast, convenient access to all your documents

ALBA

Heavy-duty metal frame with non-slip glides Litter bins can be stacked vertically or on steps

A modern design that brings a touch of style to your office

Part of a complete range of metal desk accessories

Available in 3 colours: black, celadon green and terracotta

1 compact package for a reduced CO2 impact and 100% recyclable

Keep your desk tidy and organised with this stylish, stackable document holder in ultra-strong metal. Guarantee fast, practical