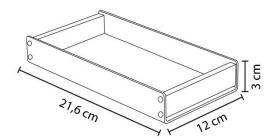

## **DDTRAY W** Wood and black aluminium desk tray

Make the most of your office space with this elegant wooden tray

| TECHNICAL FEATURES   |                               |
|----------------------|-------------------------------|
| Reference            | ODTRAY W                      |
| EAN                  | 3129710018215                 |
| Materials            | Aluminium and solid wood      |
| Colour               | Black and wood                |
| Product Dimensions   | Dim. : 12 x 21,6 x 3 cm       |
|                      | Weight: 0,31 kg               |
| Environmental impact | 100% recyclable               |
| Origin               | Design and development France |
|                      | Manufacturing PRC             |
| Warranty             | 5 years                       |