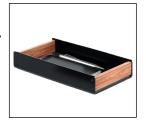

## **DDTRAY W** Wood and black aluminium desk tray

Make the most of your office space with this elegant wooden tray

Elegant desk accessory for an attractive workspace

Part of a complete range of wooden desk accessories

## **DDTRAY W** Wood and black aluminium desk tray

Make the most of your office space with this elegant wooden tray

| TECHNICAL FEATURES   |                               |
|----------------------|-------------------------------|
| Reference            | ODTRAY W                      |
| EAN                  | 3129710018215                 |
| Materials            | Aluminium and solid wood      |
| Colour               | Black and wood                |
| Product Dimensions   | Dim. : 12 x 21,6 x 3 cm       |
|                      | Weight: 0,31 kg               |
| Environmental impact | 100% recyclable               |
| Origin               | Design and development France |
|                      | Manufacturing PRC             |
| Warranty             | 5 years                       |