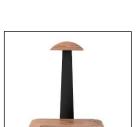

## **ODHEAD W** Wooden and black aluminium headphones holder

The elegant headphones holder for your workspace

Elegant desk accessory for an attractive workspace

Curved design for optimum support and protection of your device Universal support

## **ODHEAD W** Wooden and black aluminium headphones holder

The elegant headphones holder for your workspace

| TECHNICAL FEATURES   |                               |
|----------------------|-------------------------------|
| Reference            | ODHEAD W                      |
| EAN                  | 3129710018208                 |
| Materials            | Aluminium and solid wood      |
| Colour               | Black and wood                |
| Product Dimensions   | Dim. : 21,5 x 11 x 26 cm      |
|                      | Weight: 0,42 kg               |
| Environmental impact | 100% recyclable               |
| Origin               | Design and development France |
|                      | Manufacturing PRC             |
| Warranty             | 5 years                       |