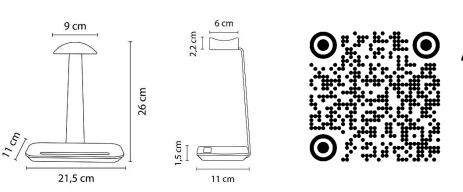

## **ODHEAD W** Wooden and black aluminium headphones holder

The elegant headphones holder for your workspace

| TECHNICAL FEATURES   |                               |
|----------------------|-------------------------------|
| Reference            | ODHEAD W                      |
| EAN                  | 3129710018208                 |
| Materials            | Aluminium and solid wood      |
| Colour               | Black and wood                |
| Product Dimensions   | Dim. : 21,5 x 11 x 26 cm      |
|                      | Weight: 0,42 kg               |
| Environmental impact | 100% recyclable               |
| Origin               | Design and development France |
|                      | Manufacturing PRC             |
| Warranty             | 5 years                       |

Scan to see our brochure