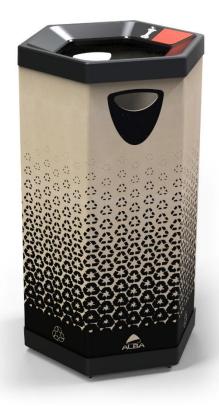

## PBCART100 Cardboard sorting bin 100 L

Sort your waste with this eco-friendly cardboard recycling bin

This product is environmentally friendly and 100% recyclable

1 compact package for a reduced CO2 impact and 100% recyclable

Discover the eco-friendly cardboard sorting and recycling bin. Featuring a spacious 100-litre bin, our sorting bin also comes with 6 stickers and 6 coloured stickers to personalise your selective sorting. Its 6mm-thick cardboard frame and PP lids are both sturdy and attractive. Its removable lid, integrated strapping and side handles make it a practical and functional choice.

With its hexagonal design, this sorting bin will fit in perfectly with your reception, break and work areas. Its tool-free assembly system makes it quick and easy to assemble

# PBCART100 Cardboard sorting bin 100 L

Sort your waste with this eco-friendly cardboard recycling bin

| TECHNICAL FEATURES                |                                                                                                                               |  |
|-----------------------------------|-------------------------------------------------------------------------------------------------------------------------------|--|
| Reference                         | PBCART100                                                                                                                     |  |
| EAN                               | 3129710018048                                                                                                                 |  |
| Materials                         | Structure: cardboard (6mm)                                                                                                    |  |
|                                   | Top and bottom lids: PP (50% recycled)                                                                                        |  |
|                                   | Strapping: metal                                                                                                              |  |
| Colour                            | Cardboard - Black                                                                                                             |  |
| Product dimensions                | Height: 77,5 cm                                                                                                               |  |
|                                   | Width: 45 cm                                                                                                                  |  |
|                                   | Depth: 40 cm                                                                                                                  |  |
|                                   | Weight: N/A kg                                                                                                                |  |
| Number of compartments            | 1 (cardboard)                                                                                                                 |  |
| Capacity                          | 100 L                                                                                                                         |  |
|                                   | (Supplied with 6 self-adhesive stickers to put on the bin (paper, plastic, metal, glass, food, battery + 6 coloured stickers) |  |
| Assembly time                     | Easy, tool-free assembly for quick set-up (2 mins)                                                                            |  |
| Environmental impact              | 100% recyclable                                                                                                               |  |
| Origin                            | Design and development France                                                                                                 |  |
| Warranty                          | 2 years                                                                                                                       |  |
| Repairability index<br>Spare part | 10                                                                                                                            |  |
|                                   | ALBA undertakes to supply all spare parts for 5                                                                               |  |
|                                   | years (See conditions with your dealer/distributor).                                                                          |  |
|                                   |                                                                                                                               |  |
| PACKAGING DIMENSIONS              |                                                                                                                               |  |