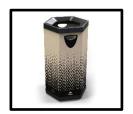

Solid, sturdy cardboard body (Thickness: 6 mm) Top and bottom lids in black polypropylene -50% from recycled plastic

Easy bag change with removable lid Integrated strapping to hold the bag in place

Easy, tool-free assembly for quick set-up (2 mins)

This product is environmentally friendly and 100% recyclable

1 compact package for a reduced CO2 impact and 100% recyclable

Discover the eco-friendly cardboard sorting and recycling bin. Featuring a spacious 100-litre bin, our sorting bin also comes with 6 stickers and 6 coloured stickers to personalise your selective sorting. Its 6mm-thick cardboard frame and PP lids are both sturdy and attractive. Its removable lid, integrated strapping and side handles make it a practical and functional choice.