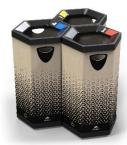

## PBCART100 Cardboard sorting bin 100 L

Sort your waste with this eco-friendly cardboard recycling bin

With its hexagonal design, this sorting bin will fit in perfectly with your reception, break and work areas. Its tool-free assembly system makes it quick and easy to assemble