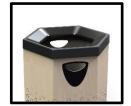

Solid, sturdy cardboard body (Thickness: 6 mm) Top and bottom lids in black polypropylene -50% from recycled plastic

Easy bag change with removable lid Integrated strapping to hold the bag in place

Easy, tool-free assembly for quick set-up (2 mins)

With its hexagonal design, this sorting bin will fit in perfectly with your reception, break and work areas. Its tool-free assembly system makes it quick and easy to assemble