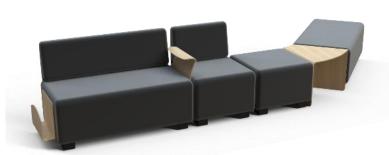

Discover the wooden document holder from the modular range. Solid and sturdy, it's 11 cm wide and offers a practical solution for storing magazines, newspapers and all kinds of other documents. Made from FSC wood, it adds a warm, cosy atmosphere to your space and lets you finish off your composition in style. You can also combine other wooden modules to add rhythm and break up the lines (table or armrest).

Create visually rhythmic and colourful compositions, ideal for waiting areas, lounges, reception areas, offices or hotels. Transform your spaces!

Rendez-Vous