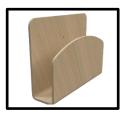

HIZIA POD Document holder from the modular range

Opt for the modular range and give yourself endless possibilities to suit your needs

Rounded shape for a sleek, trendy look Compartment: 11 cm

Melamine wood (Beech) For a warm, cosy effect

Discover the wooden document holder from the modular range. Solid and sturdy, it's 11 cm wide and offers a practical solution for storing magazines, newspapers and all kinds of other documents. Made from FSC wood, it adds a warm, cosy atmosphere to your space and lets you finish off your composition in style. You can also combine other wooden modules to add rhythm and break up the lines (table or armrest).

## HIZIA POD Document holder from the modular range

Opt for the modular range and give yourself endless possibilities to suit your needs

| PRODUCT FEATURES                  |                                                                                                               |
|-----------------------------------|---------------------------------------------------------------------------------------------------------------|
| Reference                         | HIZIA POD                                                                                                     |
| EAN                               | 3129710018352                                                                                                 |
| Materials                         | Melamine wood (Beech)                                                                                         |
| Colours                           | Wood                                                                                                          |
| Product dimensions                | Height: 30,5 cm                                                                                               |
|                                   | Width: 40 cm                                                                                                  |
|                                   | Depth: 11 cm                                                                                                  |
|                                   | Weight : 1,20 kg                                                                                              |
|                                   |                                                                                                               |
| Environmental impact              | 100% recyclable                                                                                               |
| Origin                            | French design and development - Manufacturing in Portugal                                                     |
| Guarantee                         | 2 years                                                                                                       |
| Repairability index<br>Spare part | 10<br>ALBA undertakes to supply all spare parts for 5 years<br>(See conditions with your dealer/distributor). |
|                                   |                                                                                                               |
|                                   | PACKAGING DIMENSIONS                                                                                          |
| * Sales unit (1xUV) carton        | Dim. : W. 41 cm x D. 31,5 cm x H.12cm                                                                         |
|                                   | Weight : 1,7 kg                                                                                               |
| * Master carton (1xUV)            | Dim. : W. 41 cm x D. 31,5 cm x H.12cm                                                                         |
|                                   | Weight : 1,7 kg                                                                                               |
| Environmental impact              | 100% recyclable                                                                                               |