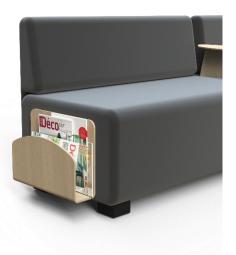

Make separations possible On your modular sofa composition

Easy fixing and assembly

and 100% recyclable

100% rec

This product is environmentally friendly

1 compact package for a reduced CO2 impact and 100% recyclable

Discover the wooden document holder from the modular range. Solid and sturdy, it's 11 cm wide and offers a practical solution for storing magazines, newspapers and all kinds of other documents. Made from FSC wood, it adds a warm, cosy atmosphere to your space and lets you finish off your composition in style. You can also combine other wooden modules to add rhythm and break up the lines (table or armrest).

Create visually rhythmic and colourful compositions, ideal for waiting areas, lounges, reception areas, offices or hotels. Transform your spaces!

Rendez-Vous