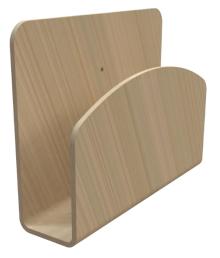

HIZIA POD Document holder from the modular range

Opt for the modular range and give yourself endless possibilities to suit your needs

Rounded shape for a sleek, trendy look Compartment: 11 cm

Melamine wood (Beech) For a warm, cosy effect

Discover the wooden document holder from the modular range. Solid and sturdy, it's 11 cm wide and offers a practical solution for storing magazines, newspapers and all kinds of other documents. Made from FSC wood, it adds a warm, cosy atmosphere to your space and lets you finish off your composition in style. You can also combine other wooden modules to add rhythm and break up the lines (table or armrest).

## HIZIA POD Document holder from the modular range

Opt for the modular range and give yourself endless possibilities to suit your needs

| PRODUCT FEATURES                  |                                                                                                               |
|-----------------------------------|---------------------------------------------------------------------------------------------------------------|
| Reference                         | HIZIA POD                                                                                                     |
| EAN                               | 3129710018352                                                                                                 |
| Materials                         | Melamine wood (Beech)                                                                                         |
| Colours                           | Wood                                                                                                          |
| Product dimensions                | Height: 30,5 cm                                                                                               |
|                                   | Width: 40 cm                                                                                                  |
|                                   | Depth: 11 cm                                                                                                  |
|                                   | Weight : 1,20 kg                                                                                              |
|                                   |                                                                                                               |
| Environmental impact              | 100% recyclable                                                                                               |
| Origin                            | French design and development - Manufacturing in Portugal                                                     |
| Guarantee                         | 2 years                                                                                                       |
| Repairability index<br>Spare part | 10<br>ALBA undertakes to supply all spare parts for 5 years<br>(See conditions with your dealer/distributor). |
|                                   |                                                                                                               |
|                                   | PACKAGING DIMENSIONS                                                                                          |
| * Sales unit (1xUV) carton        | Dim. : W. 41 cm x D. 31,5 cm x H.12cm                                                                         |
|                                   | Weight : 1,7 kg                                                                                               |
| * Master carton (1xUV)            | Dim. : W. 41 cm x D. 31,5 cm x H.12cm                                                                         |
|                                   | Weight : 1,7 kg                                                                                               |
| Environmental impact              | 100% recyclable                                                                                               |