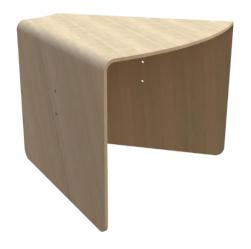

1 compact package for a reduced CO2 impact and 100% recyclable

Discover the angular (45°) wooden table from the modular range. This solid, sturdy table creates flowing curves in your composition. It can be positioned anywhere and in any direction. Made from FSC wood, it adds a warm, cosy atmosphere to your space. You can also combine other wooden modules to add rhythm and break up the lines (armrest or document holder).

## HIZIA T Wooden corner table from the modular range

Opt for the modular range and give yourself endless possibilities to suit your needs

| PRODUCT FEATURES               |                                                                                 |
|--------------------------------|---------------------------------------------------------------------------------|
| Reference                      | HIZIA T                                                                         |
| EAN                            | 3129710018338                                                                   |
| Materials                      | Melamine wood (Beech)                                                           |
| Colours                        | Wood                                                                            |
| Product dimensions             | Height: 44 cm                                                                   |
|                                | Width: 60 cm                                                                    |
|                                | Depth: 55 cm                                                                    |
|                                | Weight : 4,150 kg                                                               |
|                                |                                                                                 |
| Environmental impact           | 100% recyclable                                                                 |
| Origin                         | French design and development - Manufacturing in PRC                            |
| Guarantee                      | 2 years                                                                         |
| Repairability index Spare part | 10                                                                              |
|                                | ALBA undertakes to supply all spare parts for 5 years (See conditions with your |
| · ·                            | dealer/distributor).                                                            |
| DIMENSIONS PACKAGING           |                                                                                 |
| * Sales unit (1xUV) carton     | Dim.: W. 65 cm x D. 60 cm x H.45 cm                                             |
|                                | Weight: 4,5 kg                                                                  |
| * Master carton (1xUV)         | Dim.: W. 65 cm x D. 60 cm x H.45 cm                                             |
|                                | Weight: 4,5 kg                                                                  |
| Environmental impact           | 100% recyclable                                                                 |