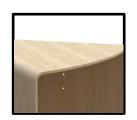

## Rounded shape for a sleek, trendy look

Melamine wood (Beech) For a warm, cosy effect

Allows curves to be formed (45° angle)

On your modular sofa composition

Easy fixing and assembly

This product is environmentally friendly and 100% recyclable

1 compact package for a reduced CO2 impact and 100% recyclable

Discover the angular (45°) wooden table from the modular range. This solid, sturdy table creates flowing curves in your composition. It can be positioned anywhere and in any direction. Made from FSC wood, it adds a warm, cosy atmosphere to your space. You can also combine other wooden modules to add rhythm and break up the lines (armrest or document holder).