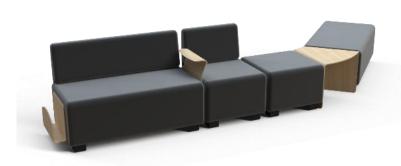

Rendez-Vous

Opt for the modular range and give yourself endless possibilities to suit your needs

1 compact package for a reduced CO2 impact and 100% recyclable

Discover the angular (45°) wooden table from the modular range. This solid, sturdy table creates flowing curves in your composition. It can be positioned anywhere and in any direction. Made from FSC wood, it adds a warm, cosy atmosphere to your space. You can also combine other wooden modules to add rhythm and break up the lines (armrest or document holder).

Create visually rhythmic and colourful compositions, ideal for waiting areas, lounges, reception areas, offices or hotels. Transform your spaces!

## HIZIA T Wooden corner table from the modular range

Opt for the modular range and give yourself endless possibilities to suit your needs

| PRODUCT FEATURES               |                                                                                 |
|--------------------------------|---------------------------------------------------------------------------------|
| Reference                      | HIZIA T                                                                         |
| EAN                            | 3129710018338                                                                   |
| Materials                      | Melamine wood (Beech)                                                           |
| Colours                        | Wood                                                                            |
| Product dimensions             | Height: 44 cm                                                                   |
|                                | Width: 60 cm                                                                    |
|                                | Depth: 55 cm                                                                    |
|                                | Weight : 4,150 kg                                                               |
|                                |                                                                                 |
| Environmental impact           | 100% recyclable                                                                 |
| Origin                         | French design and development - Manufacturing in PRC                            |
| Guarantee                      | 2 years                                                                         |
| Repairability index Spare part | 10                                                                              |
|                                | ALBA undertakes to supply all spare parts for 5 years (See conditions with your |
| · ·                            | dealer/distributor).                                                            |
| DIMENSIONS PACKAGING           |                                                                                 |
| * Sales unit (1xUV) carton     | Dim.: W. 65 cm x D. 60 cm x H.45 cm                                             |
|                                | Weight: 4,5 kg                                                                  |
| * Master carton (1xUV)         | Dim.: W. 65 cm x D. 60 cm x H.45 cm                                             |
|                                | Weight: 4,5 kg                                                                  |
| Environmental impact           | 100% recyclable                                                                 |