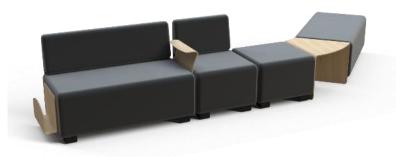

Discover the 1-seater pouffe from the modular range, offering infinite customisation possibilities. It can be used on its own or combined with other elements, and is available in a range of fabrics such as polyester or faux leather, with a vast choice of colours. You can also combine wooden modules to give rhythm and break up lines (armrest, table with 45° angle, document holder).

Create visually rhythmic and colourful compositions, ideal for waiting areas, lounges, reception areas, offices or hotels. Transform your spaces!