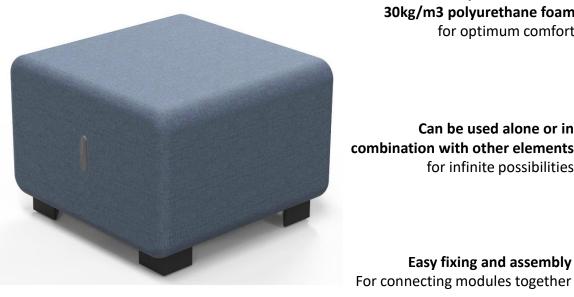

## HIZIAP1 Seater pouffe 1 seat

Choose the HIZIA range and give yourself endless possibilities to suit your needs

Pouf with 100% polyester fabric (OEKO TEX - ANTI-FIRE certified)

Solid, sturdy wooden frame 30kg/m3 polyurethane foam for optimum comfort

Can be used alone or in

for infinite possibilities

Easy fixing and assembly For connecting modules together

This product is environmentally friendly and 100% recyclable

1 compact package for a reduced CO2 impact and 100% recyclable