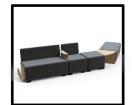

Choose the HIZIA range and give yourself endless possibilities to suit your needs

Pouf faux leather (ANTI-FIRE certified)

Can be used alone or in combination with other elements for infinite possibilities

Create visually rhythmic and colourful compositions, ideal for waiting areas, lounges, reception areas, offices or hotels. Transform your spaces!

Choose the HIZIA range and give yourself endless possibilities to suit your needs