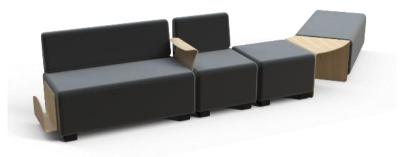

Choose the HIZIA range and give yourself endless possibilities to suit your needs

Pouf faux leather (ANTI-FIRE certified)

Can be used alone or in combination with other elements for infinite possibilities

**Easy fixing and assembly** For connecting modules together

This **product** is environmentally friendly and **100%** recyclable

1 compact **package** for a reduced CO2 impact and **100%** recyclable

Discover the 1-seater pouffe from the modular range, offering infinite customisation possibilities. It can be used on its own or combined with other elements, and is available in a range of fabrics such as polyester or faux leather, with a vast choice of colours. You can also combine wooden modules to give rhythm and break up lines (armrest, table with 45° angle, document holder).

Create visually rhythmic and colourful compositions, ideal for waiting areas, lounges, reception areas, offices or hotels. Transform your spaces!

Choose the HIZIA range and give yourself endless possibilities to suit your needs