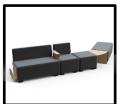

## HIZIAPA Angular single seater pouffe

Choose the HIZIA range and give yourself endless possibilities to suit your needs

Pouf faux leather (ANTI-FIRE certified)

Solid, sturdy wooden frame 30kg/m3 polyurethane foam

Discover the 1-seater pouffe from the modular range, offering infinite customisation possibilities. It can be used on its own or combined with other elements, and is available in a range of fabrics such as polyester or faux leather, with a vast choice of colours. You can also combine wooden modules to give rhythm and break up lines (armrest, table with 45° angle, document holder).

Create visually rhythmic and colourful compositions, ideal for waiting areas, lounges, reception areas, offices or hotels. Transform your spaces!

Easy fixing and assembly