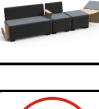

Discover the 1-seater pouffe from the modular range, offering infinite customisation possibilities. It can be used on its own or combined with other elements, and is available in a range of fabrics such as polyester or faux leather, with a vast choice of colours. You can also combine wooden modules to give rhythm and break up lines (armrest, table with 45° angle, document holder).

Create visually rhythmic and colourful compositions, ideal for waiting areas, lounges, reception areas, offices or hotels. Transform your spaces!

Easy fixing and assembly