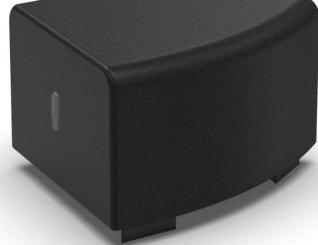

## HIZIAPA Angular single seater pouffe

Choose the HIZIA range and give yourself endless possibilities to suit your needs

Pouf faux leather (ANTI-FIRE certified)

Solid, sturdy wooden frame 30kg/m3 polyurethane foam

Discover the 1-seater pouffe from the modular range, offering infinite customisation possibilities. It can be used on its own or combined with other elements, and is available in a range of fabrics such as polyester or faux leather, with a vast choice of colours. You can also combine wooden modules to give rhythm and break up lines (armrest, table with 45° angle, document holder).

## HIZIAPA Angular single seater pouffe

Choose the HIZIA range and give yourself endless possibilities to suit your needs

|                                   | PRODUCT FEATURES                                          |
|-----------------------------------|-----------------------------------------------------------|
| Reference                         | HIZIAPA SN                                                |
| EAN                               | 3129710018673                                             |
| Materials                         | Structure : wood                                          |
|                                   | Seat: polyurethane foam (density 30kg/m3)                 |
|                                   | Fabric : Faux Leather                                     |
|                                   | Norm : ANTI-FIRE                                          |
| Colours                           | Black                                                     |
| Product dimensions                | Height: 45 (with feet)                                    |
|                                   | Foot: 4.5 cm                                              |
|                                   | Width: 75-32 cm                                           |
|                                   | Depth: 60 cm                                              |
|                                   | Weight : 11,5 kg                                          |
| Environmental impact              | 100% recyclable                                           |
| Origin                            | French design and development - Manufacturing in Portugal |
| Guarantee                         | 2 years                                                   |
| Repairability index<br>Spare part | 10                                                        |
|                                   | ALBA undertakes to supply all spare parts for 5 years     |
|                                   | (See conditions with your dealer/distributor).            |
|                                   |                                                           |
| DIMENSIONS PACKAGING              |                                                           |
| * Sales unit (1xUV) carton        | Dim. : 78 x 70 x 46 cm                                    |
|                                   | Weight : 12 kg                                            |
| * Master carton (1xUV)            | Dim. : 78 x 70 x 46 cm                                    |
|                                   | Weight : 12 kg                                            |
| Environmental impact              | 100% recyclable                                           |