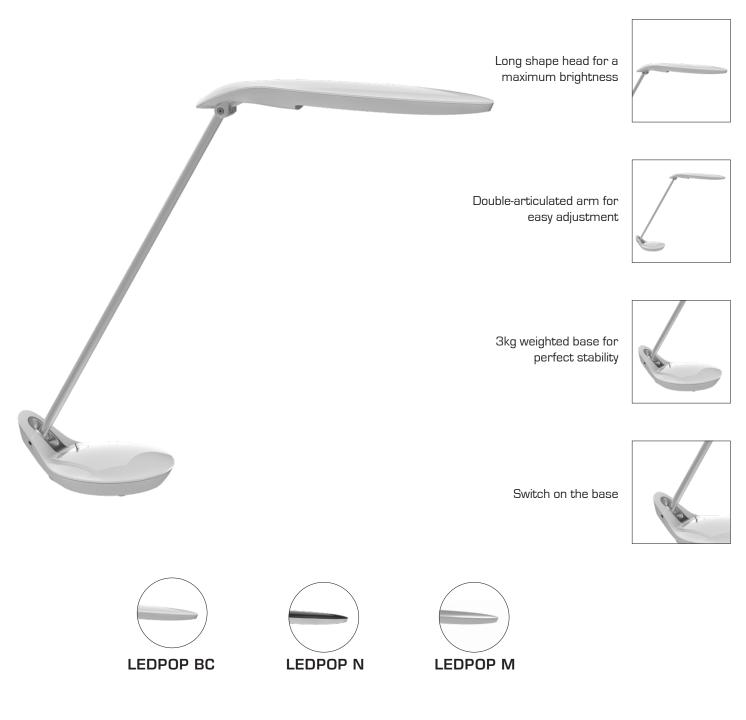

## POPPINS LED DESK LAMP

The best-seller made in Alba with LED technology

Excellent light distribution thanks to the long-lasting 5W LED panel (25000h) which provides quality lighting and low energy consumption.

Efficient and ergonomic, its doublearticulated swivel arm and articulated head allows optimal lighting.

Elegant lamp with a valuable finish and quality materials to give style to your desks.