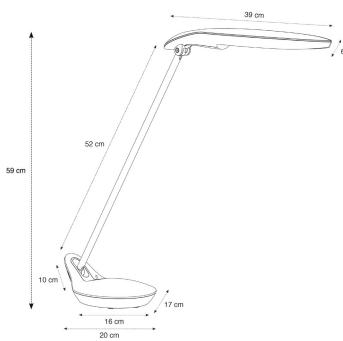

## POPPINS LED DESK LAMP

The best-seller made in Alba with LED technology

| PRODUCT FEATURES            |                                                      |
|-----------------------------|------------------------------------------------------|
| Reference                   | LEDPOP BC                                            |
| EAN                         | 3129710016136                                        |
| Materials                   | Metal / ABS mat                                      |
| Colors                      | Metallic grey / White                                |
| Light source                | LED                                                  |
| Product dimensions          | Head : length 39 cm x Width 6 cm                     |
|                             | Arm length : 52 cm                                   |
|                             | Base : 3 Kg - 23 x 17 cm                             |
|                             | Cable length : 180 cm                                |
|                             | Weight : 3 Kg                                        |
| Bulb type                   | Integrated LED panel                                 |
| Energy class                | А                                                    |
| Bulb's lifetime             | 25000 hours / 30 years                               |
| Electric power/watts        | 5W                                                   |
| Light power                 | 370 Lumens (lm) / 3000 Kelvin (K)                    |
| Color rendering index (CRI) | > 81 Ra                                              |
| Standard                    | EC                                                   |
| Guarantee                   | 3 years                                              |
| Origin                      | French design and development - Manufacturing in PRC |