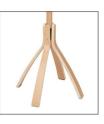

The bistro coat rack updated with a stylish and refined design

5 double pegs for a perfect care of clothes

Rotative head for an easy access to the clothes

Wide base (4 foot) for perfect stability

Quick and easy assembly system without tools (3 min)

## CAFE 100% WOOD COAT STAND

The bistro coat rack updated with a stylish and refined design

| PRODUCT FEATURES        |                                                      |
|-------------------------|------------------------------------------------------|
| Reference               | PMCAFE C                                             |
| EAN                     | 3129710012435                                        |
| Materials               | Drum : Wood                                          |
|                         | Pegs : Wood                                          |
| Color                   | Light wood                                           |
| Product dimensions      | Height : 176 cm                                      |
|                         | Drum : Ø 4.2 cm                                      |
|                         | Base : Ø 55 cm                                       |
|                         | Weight : 4 kg                                        |
| Number of pegs          | 5 double Pegs (10)                                   |
| Base                    | 4-foot base                                          |
| Estimated assembly time | 5 minutes - Without tools or screws                  |
| Origin                  | French design and development - Manufacturing in PRC |
| Guarantee               | 2 years                                              |