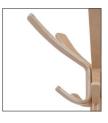

The bistro coat rack updated with a stylish and refined design

5 double pegs for a perfect care of clothes

Rotative head for an easy access to the clothes

Wide base (4 foot) for perfect stability

Quick and easy assembly system without tools (3 min)

Compact packaging to reduce the environmental impact

-<u>`</u>,

The Café coat stand will seduce you with its design inspired by the Parisian bistro, all in wood. It consists of a rotating upper head equipped with 5 large pegs, and 5 other pegs on the lower level, as well as a wide base at 4 feet.