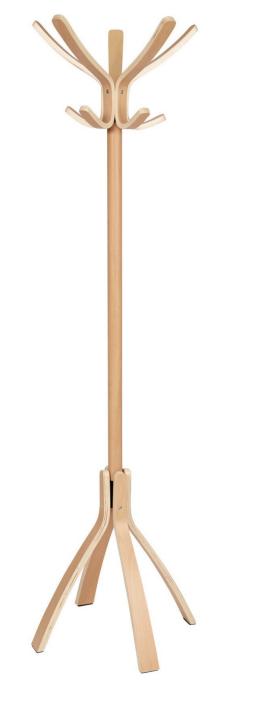

The bistro coat rack updated with a stylish and refined design

5 double pegs for a perfect care of clothes

Rotative head for an easy access to the clothes

Wide base (4 foot) for perfect stability

Quick and easy assembly system without tools (3 min)

Compact packaging to reduce the environmental impact

-<u>`</u>,

The Café coat stand will seduce you with its design inspired by the Parisian bistro, all in wood. It consists of a rotating upper head equipped with 5 large pegs, and 5 other pegs on the lower level, as well as a wide base at 4 feet.

## CAFE 100% WOOD COAT STAND

The bistro coat rack updated with a stylish and refined design

| PRODUCT FEATURES        |                                                      |
|-------------------------|------------------------------------------------------|
| Reference               | PMCAFE C                                             |
| EAN                     | 3129710012435                                        |
| Materials               | Drum : Wood                                          |
|                         | Pegs : Wood                                          |
| Color                   | Light wood                                           |
| Product dimensions      | Height : 176 cm                                      |
|                         | Drum : Ø 4.2 cm                                      |
|                         | Base : Ø 55 cm                                       |
|                         | Weight : 4 kg                                        |
| Number of pegs          | 5 double Pegs (10)                                   |
| Base                    | 4-foot base                                          |
| Estimated assembly time | 5 minutes - Without tools or screws                  |
| Origin                  | French design and development - Manufacturing in PRC |
| Guarantee               | 2 years                                              |