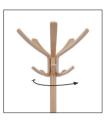

The bistro coat rack updated with a stylish and refined design

5 double pegs for a perfect care of clothes

Rotative head for an easy access to the clothes

Wide base (4 foot) for perfect stability

Quick and easy assembly system without tools (3 min)

Compact packaging to reduce the environmental impact

-<u>`</u>,

The Café coat stand will seduce you with its design inspired by the Parisian bistro, all in wood. It consists of a rotating upper head equipped with 5 large pegs, and 5 other pegs on the lower level, as well as a wide base at 4 feet.