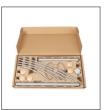

Compact packaging to reduce the environmental impact

-<u>`</u>,

The Café coat stand will seduce you with its design inspired by the Parisian bistro, all in wood. It consists of a rotating upper head equipped with 5 large pegs, and 5 other pegs on the lower level, as well as a wide base at 4 feet.

| PACKAGING DIMENSIONS    |                                          |
|-------------------------|------------------------------------------|
| * Sales unit (x1SU) Box | Dim. : L. 118 cm x W. 27.5 cm x H. 70 cm |
|                         | Weight : 4.2 kg                          |
| * Box master (x1SU)     | Dim. : L. 118 cm x W. 27.5 cm x H. 70 cm |
|                         | Weight : 4.2 kg                          |