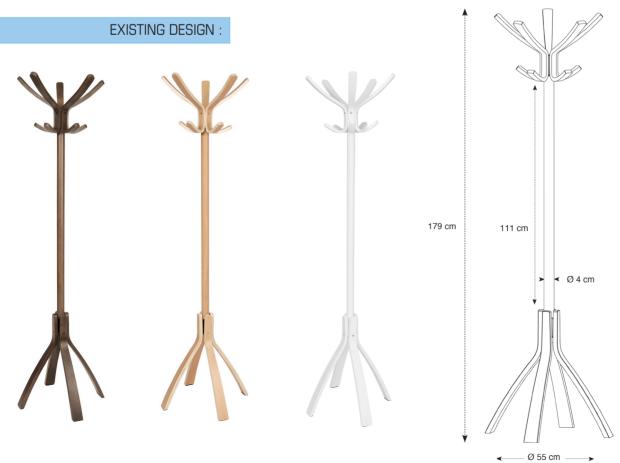

The bistro coat rack updated with a stylish and refined design

5 double pegs for a perfect care of clothes

Rotative head for an easy access to the clothes

Wide base (4 foot) for perfect stability

Quick and easy assembly system without tools (3 min)

Compact packaging to reduce the environmental impact

-<u>`</u>,

The Café coat stand will seduce you with its design inspired by the Parisian bistro, all in wood. It consists of a rotating upper head equipped with 5 large pegs, and 5 other pegs on the lower level, as well as a wide base at 4 feet.

## CAFE 100% WOOD COAT STAND

The bistro coat rack updated with a stylish and refined design

| PRODUCT FEATURES        |                                                      |
|-------------------------|------------------------------------------------------|
| Reference               | PMCAFE C                                             |
| EAN                     | 3129710012435                                        |
| Materials               | Drum : Wood                                          |
|                         | Pegs : Wood                                          |
| Color                   | Light wood                                           |
| Product dimensions      | Height : 176 cm                                      |
|                         | Drum : Ø 4.2 cm                                      |
|                         | Base : Ø 55 cm                                       |
|                         | Weight : 4 kg                                        |
| Number of pegs          | 5 double Pegs (10)                                   |
| Base                    | 4-foot base                                          |
| Estimated assembly time | 5 minutes - Without tools or screws                  |
| Origin                  | French design and development - Manufacturing in PRC |
| Guarantee               | 2 years                                              |