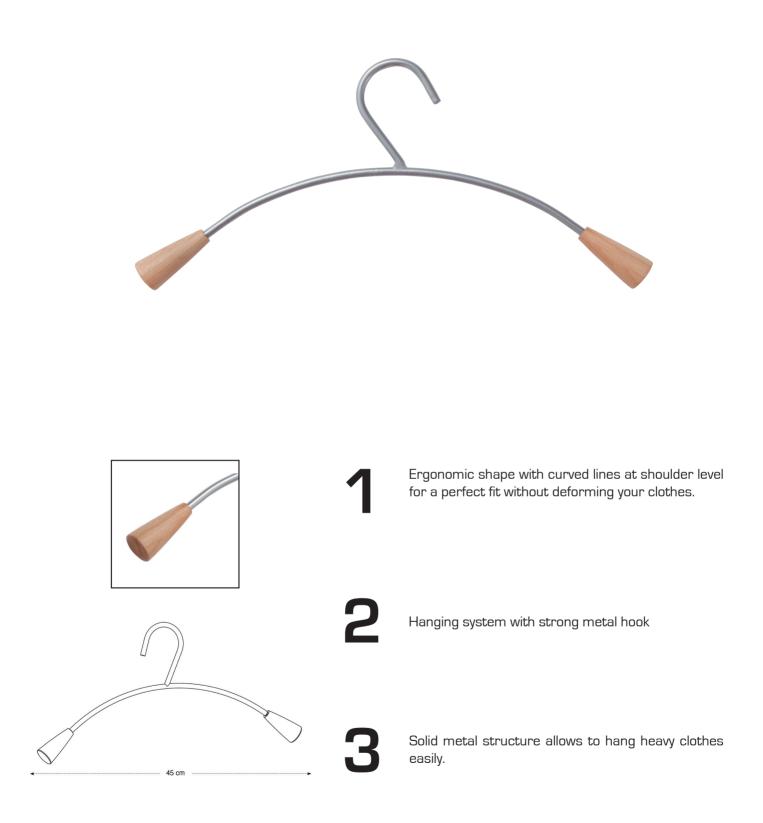

## CIN6 STURDY AND ELEGANT HANGER

Give a touch of style to your locker rooms with this metal and wood hanger

PRODUCT FEATURES

| Reference          | PMCIN6                                               |
|--------------------|------------------------------------------------------|
| EAN                | 3129710010172                                        |
| Materials          | Structure : Epoxy painted steel                      |
| Color              | Silver grey                                          |
|                    | Set of 6 hangers                                     |
| Product dimensions | L. 42 cm x l. 20 cm x H. 1.8 cm                      |
|                    | Weight: kg                                           |
| Origin             | French design and development - Manufacturing in PRC |
| Guarantee          | 2 years                                              |