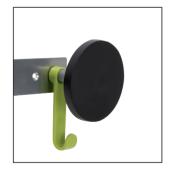

Modern and resistant, the PMS2 wall peg is the accessory to have in your workspaces

2 rounded pegs for a perfect respect of the clothes + 1 hook for umbrellas and accessories.

Robust structure and strong pegs (Can support up to 5 kg per peg)

Fixing system provided

The PMS2 peg with its modern and contemporary design is the accessory to have in its work environment / collective space. It consists of a steel structure, two screwed ABS pegs, a hook and screws provided for easy attachment.