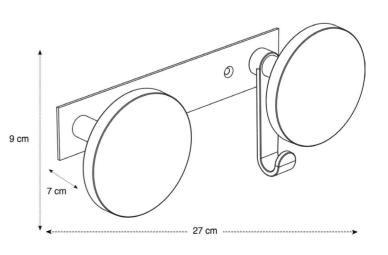

Modern and resistant, the PMS2 wall peg is the accessory to have in your workspaces

2 rounded pegs for a perfect respect of the clothes + 1 hook for umbrellas and accessories.

Robust structure and strong pegs (Can support up to 5 kg per peg)

Fixing system provided

The PMS2 peg with its modern and contemporary design is the accessory to have in its work environment / collective space. It consists of a steel structure, two screwed ABS pegs, a hook and screws provided for easy attachment.

## PMS2 MODERN WALL PEG

Modern and resistant, the PMS2 wall peg is the accessory to have in your workspaces

| PRODUCT FEATURES   |                                                      |
|--------------------|------------------------------------------------------|
| Reference          | PMS2                                                 |
| EAN                | 3129710012343                                        |
| Materials          | Structure : Steel                                    |
|                    | Pegs : ABS                                           |
| Color              | Silver grey - Black                                  |
| Product dimensions | L. 27 cm x W. 9 x D.7 cm                             |
|                    | Weight: 0.3 kg                                       |
| Number of pegs     | 2 + 1 hook                                           |
| Maximum load       | 5 kg /peg                                            |
| Fixing system      | Screws (included)                                    |
| Origin             | French design and development - Manufacturing in PRC |
| Guarantee          | 2 years                                              |