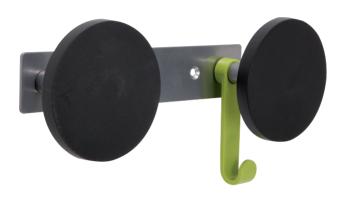

Modern and resistant, the PMS2 wall peg is the accessory to have in your workspaces

2 rounded pegs for a perfect respect of the clothes + 1 hook for umbrellas and accessories.

Robust structure and strong pegs (Can support up to 5 kg per peg)

Fixing system provided

The PMS2 peg with its modern and contemporary design is the accessory to have in its work environment / collective space. It consists of a steel structure, two screwed ABS pegs, a hook and screws provided for easy attachment.

Combining functionality and design, the PMS2 wall peg will fit perfectly into all your collective, work and reception areas.

## PMS2 MODERN WALL PEG

Modern and resistant, the PMS2 wall peg is the accessory to have in your workspaces

| PRODUCT FEATURES   |                                                      |
|--------------------|------------------------------------------------------|
| Reference          | PMS2                                                 |
| EAN                | 3129710012343                                        |
| Materials          | Structure : Steel                                    |
|                    | Pegs : ABS                                           |
| Color              | Silver grey - Black                                  |
| Product dimensions | L. 27 cm x W. 9 x D.7 cm                             |
|                    | Weight: 0.3 kg                                       |
| Number of pegs     | 2 + 1 hook                                           |
| Maximum load       | 5 kg /peg                                            |
| Fixing system      | Screws (included)                                    |
| Origin             | French design and development - Manufacturing in PRC |
| Guarantee          | 2 years                                              |