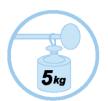

Modern and resistant, the PMS2 wall peg is the accessory to have in your workspaces

2 rounded pegs for a perfect respect of the clothes + 1 hook for umbrellas and accessories.

Robust structure and strong pegs (Can support up to 5 kg per peg)

## PMS2 MODERN WALL PEG

Modern and resistant, the PMS2 wall peg is the accessory to have in your workspaces

| PRODUCT FEATURES   |                                                      |
|--------------------|------------------------------------------------------|
| Reference          | PMS2                                                 |
| EAN                | 3129710012343                                        |
| Materials          | Structure : Steel                                    |
|                    | Pegs : ABS                                           |
| Color              | Silver grey - Black                                  |
| Product dimensions | L. 27 cm x W. 9 x D.7 cm                             |
|                    | Weight: 0.3 kg                                       |
| Number of pegs     | 2 + 1 hook                                           |
| Maximum load       | 5 kg /peg                                            |
| Fixing system      | Screws (included)                                    |
| Origin             | French design and development - Manufacturing in PRC |
| Guarantee          | 2 years                                              |