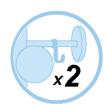

Modern and resistant, the PMS2 wall peg is the accessory to have in your workspaces

2 rounded pegs for a perfect respect of the clothes + 1 hook for umbrellas and accessories.

Robust structure and strong pegs (Can support up to 5 kg per peg)

Fixing system provided

The PMS2 peg with its modern and contemporary design is the accessory to have in its work environment / collective space. It consists of a steel structure, two screwed ABS pegs, a hook and screws provided for easy attachment.

## PMS2 MODERN WALL PEG

Modern and resistant, the PMS2 wall peg is the accessory to have in your workspaces

| PRODUCT FEATURES   |                                                      |
|--------------------|------------------------------------------------------|
| Reference          | PMS2                                                 |
| EAN                | 3129710012343                                        |
| Materials          | Structure : Steel                                    |
|                    | Pegs : ABS                                           |
| Color              | Silver grey - Black                                  |
| Product dimensions | L. 27 cm x W. 9 x D.7 cm                             |
|                    | Weight: 0.3 kg                                       |
| Number of pegs     | 2 + 1 hook                                           |
| Maximum load       | 5 kg /peg                                            |
| Fixing system      | Screws (included)                                    |
| Origin             | French design and development - Manufacturing in PRC |
| Guarantee          | 2 years                                              |