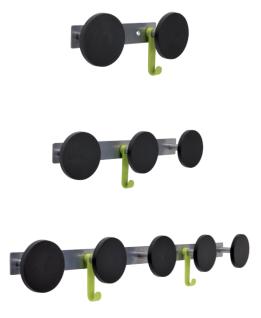

Modern and resistant, the PMS2 wall peg is the accessory to have in your workspaces

2 rounded pegs for a perfect respect of the clothes + 1 hook for umbrellas and accessories.

Robust structure and strong pegs (Can support up to 5 kg per peg)

## EXISTING DESIGN: